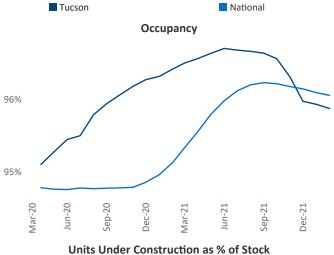

New lease asking **rents** are at \$1,225, up 19.8% ▲ from the previous year placing Tucson at 12th overall in year-over-year rent growth.

Multifamily housing **demand** has been rising with **1,263** ▲ net units absorbed over the past twelve months. This is down **-255** ▼ units from the previous year's gain of **1,518** ▲ absorbed units.