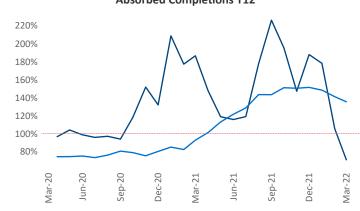

New lease asking **rents** are at \$1,225, up 19.8% ▲ from the previous year placing Tucson at 12th overall in year-over-year rent growth.

Multifamily housing **demand** has been rising with **1,263** ▲ net units absorbed over the past twelve months. This is down **-255** ▼ units from the previous year's gain of **1,518** ▲ absorbed units.