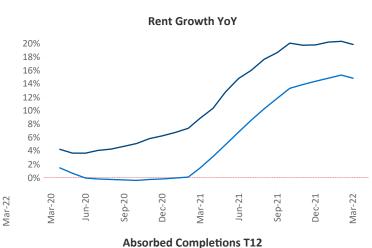

New lease asking **rents** are at \$1,225, up 19.8% ▲ from the previous year placing Tucson at 12th overall in year-over-year rent growth.

Multifamily housing **demand** has been rising with **1,263** ▲ net units absorbed over the past twelve months. This is down **-255** ▼ units from the previous year's gain of **1,518** ▲ absorbed units.