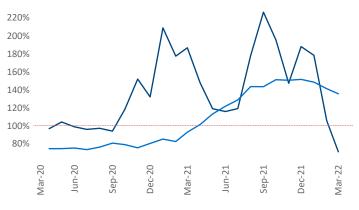

Multifamily housing **demand** has been rising with **1,263** ▲ net units absorbed over the past twelve months. This is down -**255** ▼ units from the previous year's gain of **1,518** ▲ absorbed units.