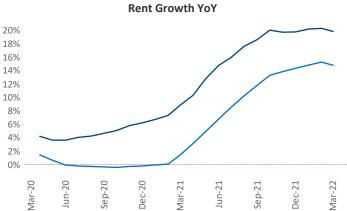

## Tucson March 2022

**Tucson** is the **59th** largest multifamily market with **69,771** completed units and **6,051** units in development, **536** of which have already broken ground.

New lease asking **rents** are at **\$1,225**, up **19.8%** ▲ from the previous year placing Tucson at **12th** overall in year-over-year rent growth.