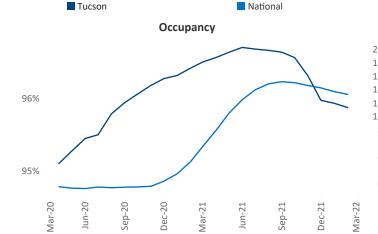

## Tucson March 2022

**Tucson** is the **59th** largest multifamily market with **69,771** completed units and **6,051** units in development, **536** of which have already broken ground.

New lease asking **rents** are at **\$1,225**, up **19.8%** ▲ from the previous year placing Tucson at **12th** overall in year-over-year rent growth.