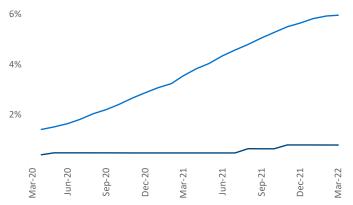

Multifamily housing **demand** has been rising with **1,263** ▲ net units absorbed over the past twelve months. This is down -**255** ▼ units from the previous year's gain of **1,518** ▲ absorbed units.