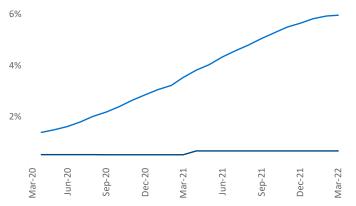

i@yardi.com

## Toledo March 2022

**Toledo** is the **85th** largest multifamily market with **38,817** completed units and **1,568** units in development, **260** of which have already broken ground.

New lease asking **rents** are at **\$907**, up **10.6%** ▲ from the previous year placing Toledo at **78th** overall in year-over-year rent growth.

Multifamily housing **demand** has been rising with 82 ▲ net units absorbed over the past twelve months. This is down -645 ▼ units from the previous year's gain of 727 ▲ absorbed units.

**Employment** in Toledo has grown by **2.6%** A over the past 12 months, while hourly wages have risen by **5.4%** YoY to **\$27.57** according to the *Bureau of Labor Statistics*.



Monroe

loledo

ing Gree

Findlay

Units Under Construction as % of Stock









## DISCLAIMER

ALTHOUGH EVERY EFFORT IS MADE TO ENSURE THE ACCURACY, TIMELINESS AND COMPLETENESS OF THE INFORMATION PROVIDED IN THIS PUBLICATION, THE INFORMATION IS PROVIDED "AS IS" AND YARDI MATRIX DOES NOT GUARANTEE, WARRANT, REPRESENT OR UNDERTAKE THAT THE INFORMATION PROVIDED IS CORRECT, ACCURATE, CURRENT OR COMPLETE. YARDI MATRIX IS NOT LIABLE FOR ANY LOSS, CLAIM, OR DEMAND ARISING DIRECTLY OR INDIRECTLY FROM ANY USE OR RELIANCE UPON THE INFORMATION CONTAINED HEREIN.

## **COPYRIGHT NOTICE**

This document, publication and/or presentation (collectively, 'document') is protected by copyright, trademark and other intellectual property laws. Use of this document is subject to the terms and conditions of Yardi Systems, Inc. dba Yardi Matrix's Terms of Use <a href="http://www.yardi