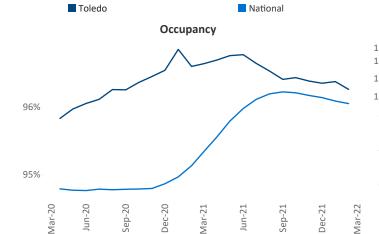

## Toledo March 2022

**Toledo** is the **85th** largest multifamily market with **38,817** completed units and **1,568** units in development, **260** of which have already broken ground.

New lease asking **rents** are at **\$907**, up **10.6%** ▲ from the previous year placing Toledo at **78th** overall in year-over-year rent growth.