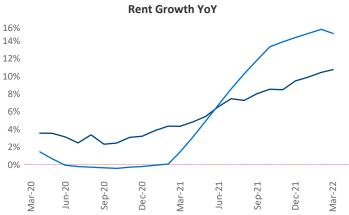

## Toledo March 2022

**Toledo** is the **85th** largest multifamily market with **38,817** completed units and **1,568** units in development, **260** of which have already broken ground.

New lease asking **rents** are at **\$907**, up **10.6%** ▲ from the previous year placing Toledo at **78th** overall in year-over-year rent growth.

Multifamily housing **demand** has been rising with 82 ▲ net units absorbed over the past twelve months. This is down -645 ▼ units from the previous year's gain of 727 ▲ absorbed units.

**Employment** in Toledo has grown by **2.6%** A over the past 12 months, while hourly wages have risen by **5.4%** YoY to **\$27.57** according to the *Bureau of Labor Statistics*.