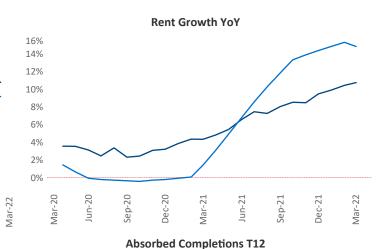

New lease asking **rents** are at \$907, up 10.6% ▲ from the previous year placing Toledo at 78th overall in year-over-year rent growth.

Multifamily housing **demand** has been rising with **82** ▲ net units absorbed over the past twelve months. This is down **-645** ▼ units from the previous year's gain of **727** ▲ absorbed units.