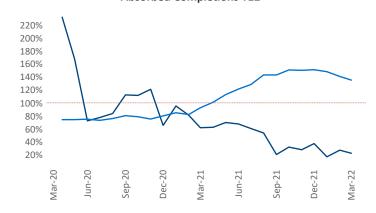

New lease asking **rents** are at \$907, up 10.6% ▲ from the previous year placing Toledo at 78th overall in year-over-year rent growth.

Multifamily housing **demand** has been rising with **82** ▲ net units absorbed over the past twelve months. This is down **-645** ▼ units from the previous year's gain of **727** ▲ absorbed units.