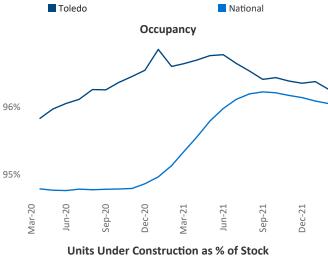

New lease asking **rents** are at \$907, up 10.6% ▲ from the previous year placing Toledo at 78th overall in year-over-year rent growth.

Multifamily housing **demand** has been rising with **82** ▲ net units absorbed over the past twelve months. This is down **-645** ▼ units from the previous year's gain of **727** ▲ absorbed units.