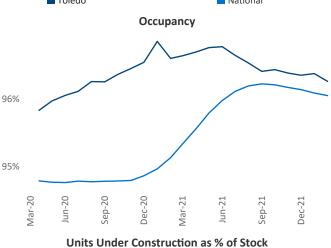

Multifamily housing **demand** has been rising with **82** ▲ net units absorbed over the past twelve months. This is down **-645** ▼ units from the previous year's gain of **727** ▲ absorbed units.

**Employment** in Toledo has grown by **2.6%** ▲ over the past 12 months, while hourly wages have risen by **5.4%** ▲ YoY to **\$27.57** according to the *Bureau of Labor Statistics*.