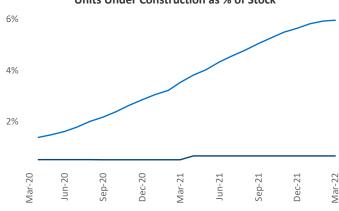

Multifamily housing **demand** has been rising with **82** ▲ net units absorbed over the past twelve months. This is down **-645** ▼ units from the previous year's gain of **727** ▲ absorbed units.

**Employment** in Toledo has grown by **2.6%** ▲ over the past 12 months, while hourly wages have risen by **5.4%** ▲ YoY to **\$27.57** according to the *Bureau of Labor Statistics*.