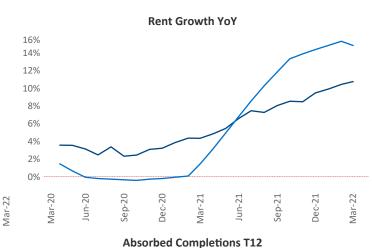

## Toledo March 2022

**Toledo** is the **85th** largest multifamily market with **38,817** completed units and **1,568** units in development, **260** of which have already broken ground.

New lease asking **rents** are at \$907, up 10.6% ▲ from the previous year placing Toledo at 78th overall in year-over-year rent growth.

Multifamily housing **demand** has been rising with **82** ▲ net units absorbed over the past twelve months. This is down **-645** ▼ units from the previous year's gain of **727** ▲ absorbed units.

**Employment** in Toledo has grown by **2.6%** ▲ over the past 12 months, while hourly wages have risen by **5.4%** ▲ YoY to **\$27.57** according to the *Bureau of Labor Statistics*.