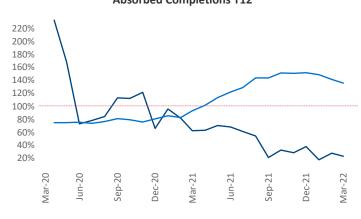

Multifamily housing **demand** has been rising with **82** ▲ net units absorbed over the past twelve months. This is down **-645** ▼ units from the previous year's gain of **727** ▲ absorbed units.

**Employment** in Toledo has grown by **2.6%** ▲ over the past 12 months, while hourly wages have risen by **5.4%** ▲ YoY to **\$27.57** according to the *Bureau of Labor Statistics*.