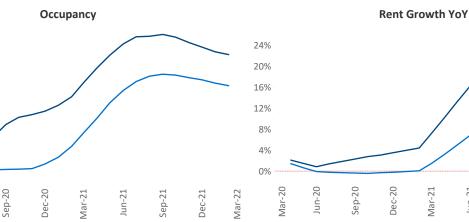

New lease asking **rents** are at **\$1,734**, up **23.8%** from the previous year placing Tampa - St Petersburg at **4th** overall in year-over-year rent growth.

Multifamily housing **demand** has been rising with **7,717** ▲ net units absorbed over the past twelve months. This is down -2,075 ▼ units from the previous year's gain of **9,792** ▲ absorbed units.