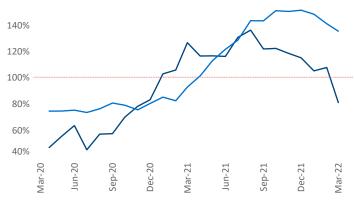

New lease asking **rents** are at **\$1,734**, up **23.8%** from the previous year placing Tampa - St Petersburg at **4th** overall in year-over-year rent growth.

Multifamily housing **demand** has been rising with **7,717** ▲ net units absorbed over the past twelve months. This is down -2,075 ▼ units from the previous year's gain of **9,792** ▲ absorbed units.

Employment in Tampa - St Petersburg has grown by 4.9%▲ over the past 12 months, while hourly wages have risen by 6.0%▲ YoY to \$28.35 according to the *Bureau of Labor Statistics*.

Jun-21

Dec-21

Sep-21

Mar-22