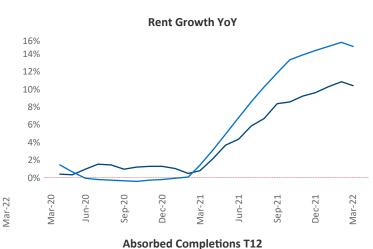

New lease asking **rents** are at \$1,412, up 10.4% ▲ from the previous year placing Tallahassee at 85th overall in year-over-year rent growth.

Multifamily housing **demand** has been rising with **1,155** ▲ net units absorbed over the past twelve months. This is up **233** ▲ units from the previous year's gain of **922** ▲ absorbed units.