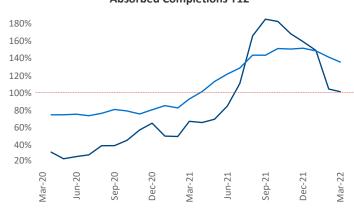

New lease asking **rents** are at \$1,412, up 10.4% ▲ from the previous year placing Tallahassee at 85th overall in year-over-year rent growth.

Multifamily housing **demand** has been rising with **1,155** ▲ net units absorbed over the past twelve months. This is up **233** ▲ units from the previous year's gain of **922** ▲ absorbed units.