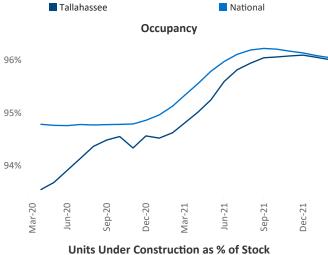

New lease asking **rents** are at \$1,412, up 10.4% ▲ from the previous year placing Tallahassee at 85th overall in year-over-year rent growth.

Multifamily housing **demand** has been rising with **1,155** ▲ net units absorbed over the past twelve months. This is up **233** ▲ units from the previous year's gain of **922** ▲ absorbed units.