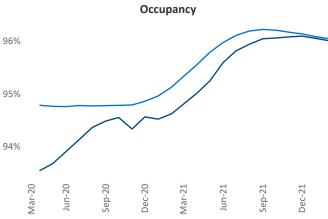

Multifamily housing **demand** has been rising with **1,155** ▲ net units absorbed over the past twelve months. This is up **233** ▲ units from the previous year's gain of **922** ▲ absorbed units.

**Employment** in Tallahassee has grown by **3.1%** ▲ over the past 12 months, while hourly wages have risen by **13.5%** ▲ YoY to **\$28.34** according to the *Bureau of Labor Statistics*.