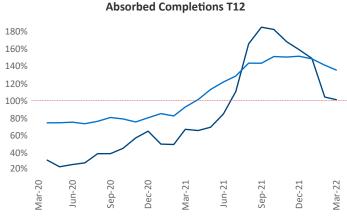

Multifamily housing **demand** has been rising with **1,155** ▲ net units absorbed over the past twelve months. This is up **233** ▲ units from the previous year's gain of **922** ▲ absorbed units.

**Employment** in Tallahassee has grown by **3.1%** ▲ over the past 12 months, while hourly wages have risen by **13.5%** ▲ YoY to **\$28.34** according to the *Bureau of Labor Statistics*.