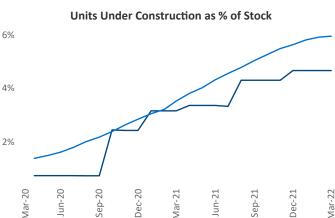

## Tallahassee March 2022

**Tallahassee** is the **100th** largest multifamily market with **30,417** completed units and **8,249** units in development, **1,419** of which have already broken ground.

New lease asking **rents** are at \$1,412, up 10.4% ▲ from the previous year placing Tallahassee at 85th overall in year-over-year rent growth.