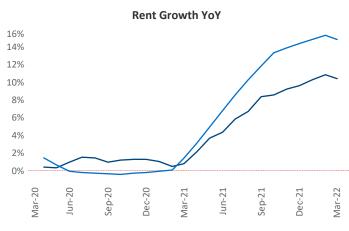

## Tallahassee March 2022

**Tallahassee** is the **100th** largest multifamily market with **30,417** completed units and **8,249** units in development, **1,419** of which have already broken ground.

New lease asking **rents** are at \$1,412, up 10.4% ▲ from the previous year placing Tallahassee at 85th overall in year-over-year rent growth.