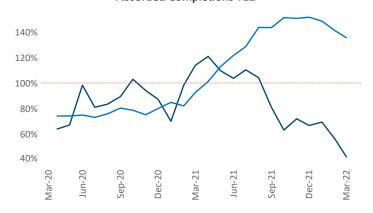

Multifamily housing **demand** has been rising with **1,106** ▲ net units absorbed over the past twelve months. This is down **-1,494** ▼ units from the previous year's gain of **2,600** ▲ absorbed units.