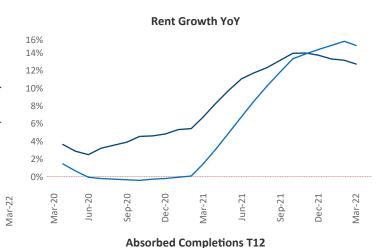

## Tacoma March 2022

**Tacoma** is the **58th** largest multifamily market with **72,482** completed units and **22,030** units in development, **4,091** of which have already broken ground.

New lease asking **rents** are at \$1,683, up 12.6% ▲ from the previous year placing Tacoma at 58th overall in year-over-year rent growth.

Multifamily housing **demand** has been rising with **1,106** ▲ net units absorbed over the past twelve months. This is down **-1,494** ▼ units from the previous year's gain of **2,600** ▲ absorbed units.