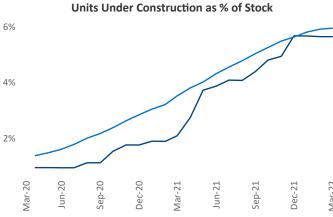

## Tacoma March 2022

**Tacoma** is the **58th** largest multifamily market with **72,482** completed units and **22,030** units in development, **4,091** of which have already broken ground.

New lease asking **rents** are at \$1,683, up 12.6% ▲ from the previous year placing Tacoma at 58th overall in year-over-year rent growth.