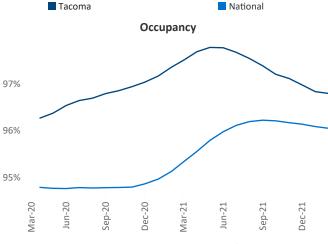

Multifamily housing **demand** has been rising with **1,106** ▲ net units absorbed over the past twelve months. This is down **-1,494** ▼ units from the previous year's gain of **2,600** ▲ absorbed units.