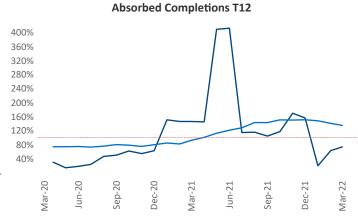

New lease asking **rents** are at \$1,165, up 6.5% ▲ from the previous year placing Syracuse at 118th overall in year-over-year rent growth.

Multifamily housing **demand** has been rising with **158** ▲ net units absorbed over the past twelve months. This is down **-244** ▼ units from the previous year's gain of **402** ▲ absorbed units.