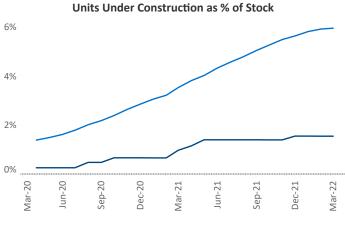

## Contacts

Jeff Adler Vice President <u>Jeff.Adler@yardi.com</u> Liliana Malai Senior PPC Specialist <u>Liliana.Malai@yardi.com</u> Syracuse March 2022

**Syracuse** is the **96th** largest multifamily market with **32,427** completed units and **5,625** units in development, **502** of which have already broken ground.