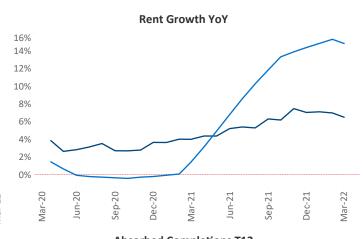

New lease asking **rents** are at \$1,165, up 6.5% ▲ from the previous year placing Syracuse at 118th overall in year-over-year rent growth.

Multifamily housing **demand** has been rising with **158** ▲ net units absorbed over the past twelve months. This is down **-244** ▼ units from the previous year's gain of **402** ▲ absorbed units.