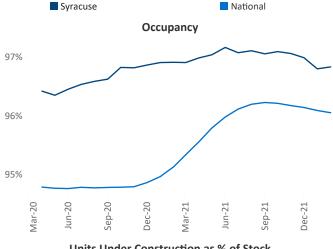

di.com</u> Liliana Malai Senior PPC Specialist <u>Liliana.Malai@yardi.com</u> Syracuse March 2022



**Syracuse** is the **96th** largest multifamily market with **32,427** completed units and **5,625** units in development, **502** of which have already broken ground.

New lease asking **rents** are at \$1,165, up 6.5% ▲ from the previous year placing Syracuse at 118th overall in year-over-year rent growth.

Multifamily housing **demand** has been rising with **158** ▲ net units absorbed over the past twelve months. This is down **-244** ▼ units from the previous year's gain of **402** ▲ absorbed units.

**Employment** in Syracuse has grown by **2.3%** ▲ over the past 12 months, while hourly wages have risen by **2.1%** ▲ YoY to **\$28.98** according to the *Bureau of Labor Statistics*.









## **DISCLAIMER**

ALTHOUGH EVERY EFFORT IS MADE TO ENSURE THE ACCURACY, TIMELINESS AND COMPLETENESS OF THE INFORMATION PROVIDED IN THIS PUBLICATION, THE INFORMATION IS PROVIDED "AS IS" AND YARDI MATRIX DOES NOT GUARANTEE, WARRANT, REPRESENT OR UNDERTAKE THAT THE INFORMATION PROVIDED IS CORRECT, ACCURATE, CURRENT OR COMPLETE. YARDI MATRIX IS NOT LIABLE FOR ANY LOSS, CLAIM, OR DEMAND ARISING DIRECTLY OR INDIRECTLY FROM ANY USE OR RELIANCE UPON THE INFORMATION CONTAINED HEREIN.

## **COPYRIGHT NOTICE**

This document, publication and/or presentation (collectively, 'document') is protected by copyright, trademark and other intellectual property laws. Use of this document is subject to the terms and conditions of Yardi Systems, Inc. dba Yardi Matrix's Terms of Use <a href="http://www.y