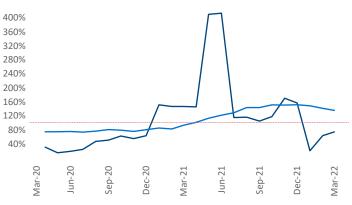

Multifamily housing **demand** has been rising with **158** ▲ net units absorbed over the past twelve months. This is down -**244** ▼ units from the previous year's gain of **402** ▲ absorbed units.

**Employment** in Syracuse has grown by **2.3%** ▲ over the past 12 months, while hourly wages have risen by **2.1%** ▲ YoY to **\$28.98** according to the *Bureau of Labor Statistics*.

Units Under Construction as % of Stock