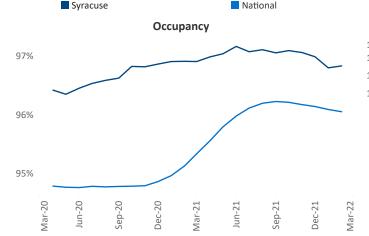

Multifamily housing **demand** has been rising with **158** ▲ net units absorbed over the past twelve months. This is down -**244** ▼ units from the previous year's gain of **402** ▲ absorbed units.

**Employment** in Syracuse has grown by **2.3%** ▲ over the past 12 months, while hourly wages have risen by **2.1%** ▲ YoY to **\$28.98** according to the *Bureau of Labor Statistics*.