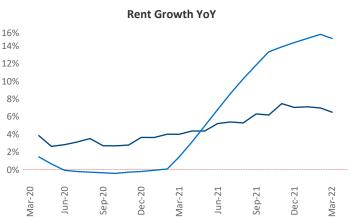

## Syracuse March 2022

**Syracuse** is the **96th** largest multifamily market with **32,427** completed units and **5,625** units in development, **502** of which have already broken ground.

New lease asking **rents** are at **\$1,165**, up **6.5%** from the previous year placing Syracuse at **118th** overall in year-over-year rent growth.