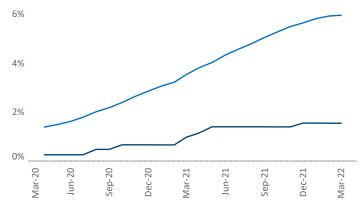

Liliana.Malai@yardi.com

## Syracuse March 2022

**Syracuse** is the **96th** largest multifamily market with **32,427** completed units and **5,625** units in development, **502** of which have already broken ground.

New lease asking **rents** are at **\$1,165**, up **6.5%** from the previous year placing Syracuse at **118th** overall in year-over-year rent growth.

Multifamily housing **demand** has been rising with **158** ▲ net units absorbed over the past twelve months. This is down -**244** ▼ units from the previous year's gain of **402** ▲ absorbed units.

**Employment** in Syracuse has grown by **2.3%** ▲ over the past 12 months, while hourly wages have risen by **2.1%** ▲ YoY to **\$28.98** according to the *Bureau of Labor Statistics*.



Units Under Construction as % of Stock