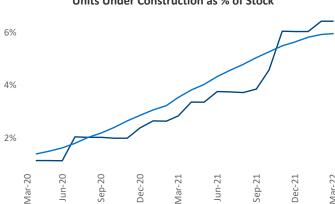

## Spokane March 2022

**Spokane** is the **90th** largest multifamily market with **35,869** completed units and **10,267** units in development, **2,302** of which have already broken ground.

New lease asking **rents** are at \$1,303, up 16% ▲ from the previous year placing Spokane at 33rd overall in year-over-year rent growth.