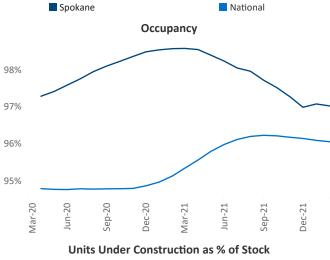

Multifamily housing **demand** has been rising with **606** ▲ net units absorbed over the past twelve months. This is down **-1,181** ▼ units from the previous year's gain of **1,787** ▲ absorbed units.