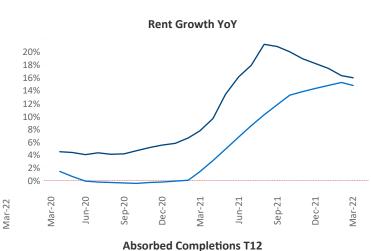

## Spokane March 2022

**Spokane** is the **90th** largest multifamily market with **35,869** completed units and **10,267** units in development, **2,302** of which have already broken ground.

New lease asking **rents** are at \$1,303, up 16% ▲ from the previous year placing Spokane at 33rd overall in year-over-year rent growth.

Multifamily housing **demand** has been rising with **606** ▲ net units absorbed over the past twelve months. This is down **-1,181** ▼ units from the previous year's gain of **1,787** ▲ absorbed units.