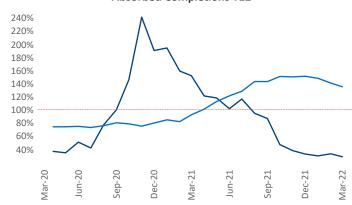

Multifamily housing **demand** has been rising with **606** ▲ net units absorbed over the past twelve months. This is down **-1,181** ▼ units from the previous year's gain of **1,787** ▲ absorbed units.