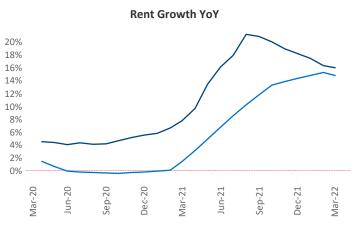

## Spokane March 2022

**Spokane** is the **90th** largest multifamily market with **35,869** completed units and **10,267** units in development, **2,302** of which have already broken ground.

New lease asking **rents** are at **\$1,303**, up **16%** ▲ from the previous year placing Spokane at **33rd** overall in year-over-year rent growth.