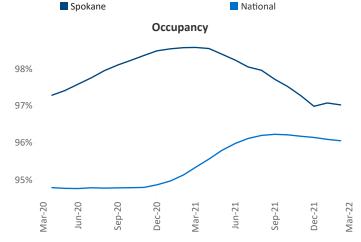

## Spokane March 2022

**Spokane** is the **90th** largest multifamily market with **35,869** completed units and **10,267** units in development, **2,302** of which have already broken ground.

New lease asking **rents** are at **\$1,303**, up **16%** ▲ from the previous year placing Spokane at **33rd** overall in year-over-year rent growth.