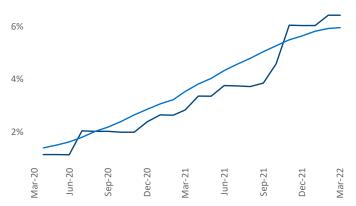

Multifamily housing **demand** has been rising with **606** ▲ net units absorbed over the past twelve months. This is down **-1,181** ▼ units from the previous year's gain of **1,787** ▲ absorbed units.

**Employment** in Spokane has grown by **5.6%** A over the past 12 months, while hourly wages have risen by **3.9%** YoY to **\$29.17** according to the *Bureau of Labor Statistics*.

Spokane

**Units Under Construction as % of Stock** 