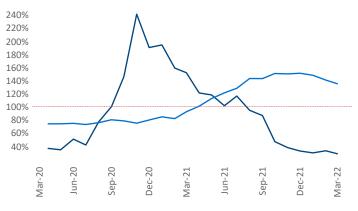

**Employment** in Spokane has grown by **5.6%** A over the past 12 months, while hourly wages have risen by **3.9%** YoY to **\$29.17** according to the *Bureau of Labor Statistics*.

Spokane

**Units Under Construction as % of Stock** 