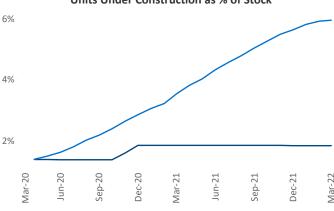

## South Bend March 2022

**South Bend** is the **97th** largest multifamily market with **32,318** completed units and **3,506** units in development, **593** of which have already broken ground.

New lease asking **rents** are at \$1,026, up 14.5% ▲ from the previous year placing South Bend at 39th overall in year-over-year rent growth.