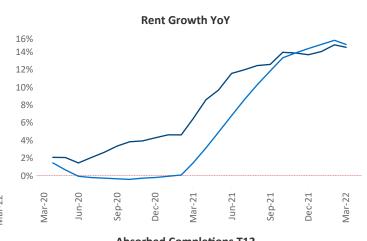

## South Bend March 2022

**South Bend** is the **97th** largest multifamily market with **32,318** completed units and **3,506** units in development, **593** of which have already broken ground.

New lease asking **rents** are at \$1,026, up 14.5% ▲ from the previous year placing South Bend at 39th overall in year-over-year rent growth.

Multifamily housing **demand** has been rising with **973** ▲ net units absorbed over the past twelve months. This is up **25** ▲ units from the previous year's gain of **948** ▲ absorbed units.

Employment in South Bend has grown by 4.1% ▲ over the past 12 months, while hourly wages have risen by 13.2% ▲ YoY to \$28.44 according to the *Bureau of Labor Statistics*.