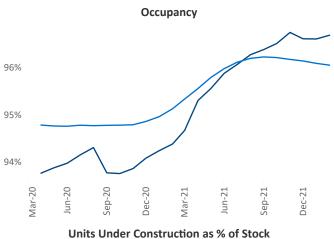

## South Bend March 2022

**South Bend** is the **97th** largest multifamily market with **32,318** completed units and **3,506** units in development, **593** of which have already broken ground.

New lease asking **rents** are at \$1,026, up 14.5% ▲ from the previous year placing South Bend at 39th overall in year-over-year rent growth.