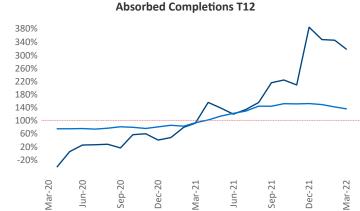

Multifamily housing **demand** has been rising with **973** ▲ net units absorbed over the past twelve months. This is up **25** ▲ units from the previous year's gain of **948** ▲ absorbed units.

Employment in South Bend has grown by 4.1% ▲ over the past 12 months, while hourly wages have risen by 13.2% ▲ YoY to \$28.44 according to the *Bureau of Labor Statistics*.