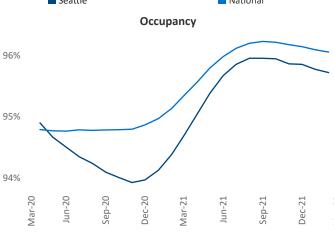

Multifamily housing **demand** has been rising with **13,961** ▲ net units absorbed over the past twelve months. This is up **8,821** ▲ units from the previous year's gain of **5,140** ▲ absorbed units.