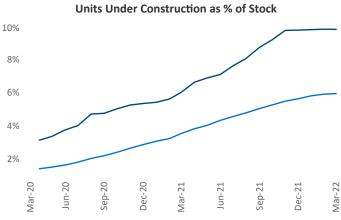

## Seattle March 2022

**Seattle** is the **13th** largest multifamily market with **273,650** completed units and **126,752** units in development, **26,929** of which have already broken ground.

New lease asking **rents** are at \$2,133, up 16.3% ▲ from the previous year placing Seattle at 31st overall in year-over-year rent growth.