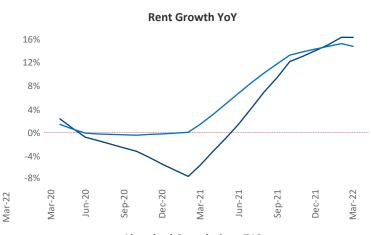

## Seattle March 2022

**Seattle** is the **13th** largest multifamily market with **273,650** completed units and **126,752** units in development, **26,929** of which have already broken ground.

New lease asking **rents** are at \$2,133, up 16.3% ▲ from the previous year placing Seattle at 31st overall in year-over-year rent growth.