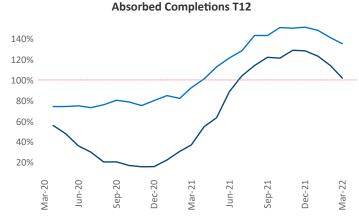

Multifamily housing **demand** has been rising with **13,961** ▲ net units absorbed over the past twelve months. This is up **8,821** ▲ units from the previous year's gain of **5,140** ▲ absorbed units.