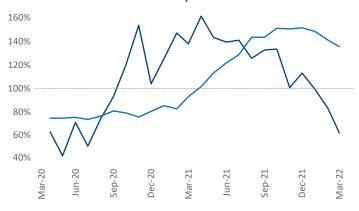

New lease asking **rents** are at \$1,489, up 21.6% ▲ from the previous year placing Savannah - Hilton Head at 8th overall in year-over-year rent growth.

Multifamily housing **demand** has been rising with **2,362** ▲ net units absorbed over the past twelve months. This is down **-310** ▼ units from the previous year's gain of **2,672** ▲ absorbed units.

## **Absorbed Completions T12**