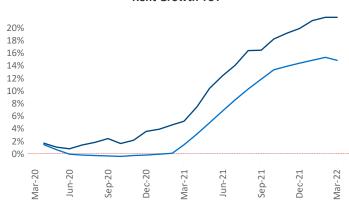

New lease asking **rents** are at \$1,489, up 21.6% ▲ from the previous year placing Savannah - Hilton Head at 8th overall in year-over-year rent growth.

Multifamily housing **demand** has been rising with **2,362** ▲ net units absorbed over the past twelve months. This is down **-310** ▼ units from the previous year's gain of **2,672** ▲ absorbed units.

## **Rent Growth YoY**