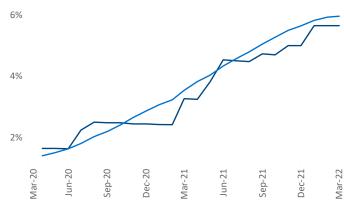

New lease asking **rents** are at \$1,489, up 21.6% ▲ from the previous year placing Savannah - Hilton Head at 8th overall in year-over-year rent growth.

Multifamily housing **demand** has been rising with **2,362** ▲ net units absorbed over the past twelve months. This is down **-310** ▼ units from the previous year's gain of **2,672** ▲ absorbed units.

## **Absorbed Completions T12**