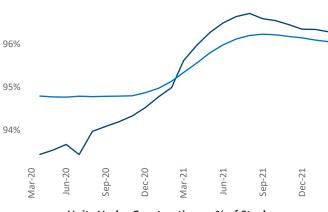

New lease asking **rents** are at \$1,489, up 21.6% ▲ from the previous year placing Savannah - Hilton Head at 8th overall in year-over-year rent growth.

Multifamily housing **demand** has been rising with **2,362** ▲ net units absorbed over the past twelve months. This is down **-310** ▼ units from the previous year's gain of **2,672** ▲ absorbed units.

## **Rent Growth YoY**