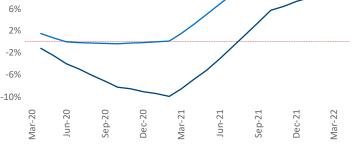

**Employment** in San Francisco has grown by **6.5%** ▲ over the past 12 months, while hourly wages have risen by **2.5%** ▲ YoY to **\$37.21** according to the *Bureau of Labor Statistics*.

**Rent Growth YoY** 