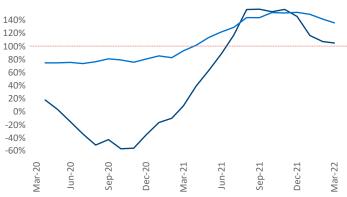

**Employment** in San Francisco has grown by **6.5%** ▲ over the past 12 months, while hourly wages have risen by **2.5%** ▲ YoY to **\$37.21** according to the *Bureau of Labor Statistics*.

**Rent Growth YoY** 

an Francisco

**Units Under Construction as % of Stock** 