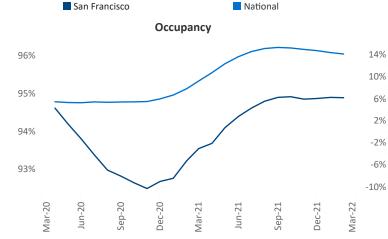

Multifamily housing **demand** has been rising with **15,708** ▲ net units absorbed over the past twelve months. This is up **14,800** ▲ units from the previous year's gain of **908** ▲ absorbed units.