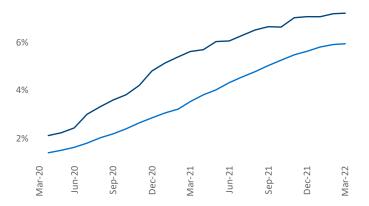

## San Francisco March 2022

San Francisco is the 12th largest multifamily market with277,412 completed units and 145,389 units in development,20,041 of which have already broken ground.

New lease asking **rents** are at **\$2,698**, up **8.6%** from the previous year placing San Francisco at **101st** overall in year-over-year rent growth.