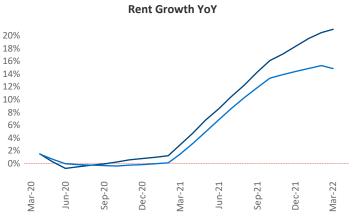

New lease asking **rents** are at **\$2,509**, up **21%** from the previous year placing San Diego at **10th** overall in year-over-year rent growth.

Multifamily housing **demand** has been rising with **5,972** ▲ net units absorbed over the past twelve months. This is down -**585** ▼ units from the previous year's gain of **6,557** ▲ absorbed units.