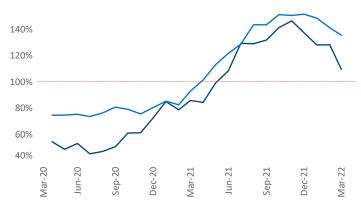

New lease asking **rents** are at **\$2,509**, up **21%** from the previous year placing San Diego at **10th** overall in year-over-year rent growth.

Multifamily housing **demand** has been rising with **5,972** ▲ net units absorbed over the past twelve months. This is down -**585** ▼ units from the previous year's gain of **6,557** ▲ absorbed units.

**Employment** in San Diego has grown by **7.3%** ▲ over the past 12 months, while hourly wages have risen by **3.6%** ▲ YoY to **\$35.73** according to the *Bureau of Labor Statistics*.

**Absorbed Completions T12** 