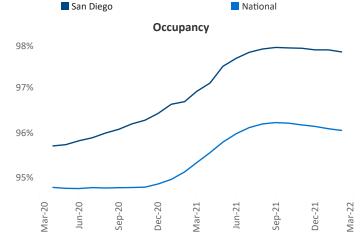

New lease asking **rents** are at **\$2,509**, up **21%** from the previous year placing San Diego at **10th** overall in year-over-year rent growth.

Multifamily housing **demand** has been rising with **5,972** ▲ net units absorbed over the past twelve months. This is down -**585** ▼ units from the previous year's gain of **6,557** ▲ absorbed units.