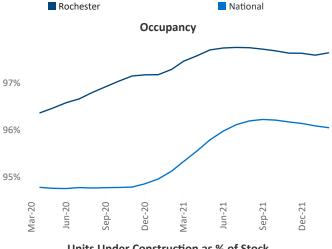

Multifamily housing **demand** has been rising with **407** ▲ net units absorbed over the past twelve months. This is down -840 ▼ units from the previous year's gain of **1,247** ▲ absorbed units.

**Employment** in Rochester has grown by 3.8% ▲ over the past 12 months, while hourly wages have risen by 2.4% ▲ YoY to \$27.78 according to the *Bureau of Labor Statistics*.