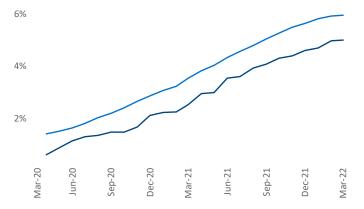

New lease asking **rents** are at **\$1,386**, up **12.8%** from the previous year placing Richmond - Tidewater at **56th** overall in year-over-year rent growth.

Multifamily housing **demand** has been rising with **5,941** ▲ net units absorbed over the past twelve months. This is down -2,275 ▼ units from the previous year's gain of **8,216** ▲ absorbed units.