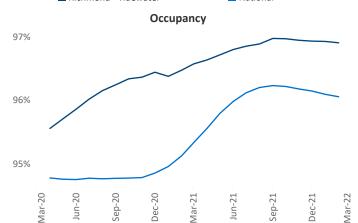

New lease asking **rents** are at **\$1,386**, up **12.8%** from the previous year placing Richmond - Tidewater at **56th** overall in year-over-year rent growth.

Multifamily housing **demand** has been rising with **5,941** ▲ net units absorbed over the past twelve months. This is down -2,275 ▼ units from the previous year's gain of **8,216** ▲ absorbed units.