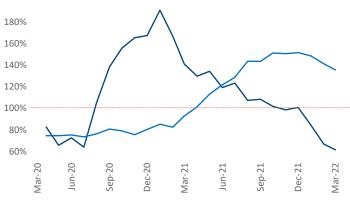

New lease asking **rents** are at **\$1,386**, up **12.8%** from the previous year placing Richmond - Tidewater at **56th** overall in year-over-year rent growth.

Multifamily housing **demand** has been rising with **5,941** ▲ net units absorbed over the past twelve months. This is down -2,275 ▼ units from the previous year's gain of **8,216** ▲ absorbed units.