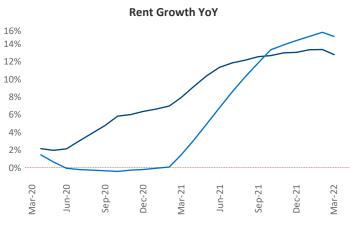

New lease asking **rents** are at **\$1,386**, up **12.8%** from the previous year placing Richmond - Tidewater at **56th** overall in year-over-year rent growth.

Multifamily housing **demand** has been rising with **5,941** ▲ net units absorbed over the past twelve months. This is down -2,275 ▼ units from the previous year's gain of **8,216** ▲ absorbed units.