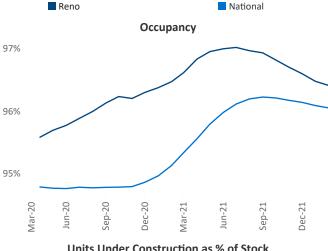

ff.Adler@yardi.com</u> Liliana Malai Senior PPC Specialist <u>Liliana.Malai@yardi.com</u> Reno March 2022



**Reno** is the **82nd** largest multifamily market with **43,536** completed units and **10,718** units in development, **3,684** of which have already broken ground.

New lease asking **rents** are at \$1,532, up 11.9% ▲ from the previous year placing Reno at 67th overall in year-over-year rent growth.

Multifamily housing **demand** has been rising with **2,534** ▲ net units absorbed over the past twelve months. This is up **706** ▲ units from the previous year's gain of **1,828** ▲ absorbed units.

**Employment** in Reno has grown by **4.3%** ▲ over the past 12 months, while hourly wages have risen by **0.7%** ▲ YoY to **\$25.65** according to the *Bureau of Labor Statistics*.









## **DISCLAIMER**

ALTHOUGH EVERY EFFORT IS MADE TO ENSURE THE ACCURACY, TIMELINESS AND COMPLETENESS OF THE INFORMATION PROVIDED IN THIS PUBLICATION, THE INFORMATION IS PROVIDED "AS IS" AND YARDI MATRIX DOES NOT GUARANTEE, WARRANT, REPRESENT OR UNDERTAKE THAT THE INFORMATION PROVIDED IS CORRECT, ACCURATE, CURRENT OR COMPLETE. YARDI MATRIX IS NOT LIABLE FOR ANY LOSS, CLAIM, OR DEMAND ARISING DIRECTLY OR INDIRECTLY FROM ANY USE OR RELIANCE UPON THE INFORMATION CONTAINED HEREIN.

## **COPYRIGHT NOTICE**

This document, publication and/or presentation (collectively, 'document') is protected by copyright, trademark and other intellectual property laws. Use of this document is subject to the terms and conditions of Yardi Systems, Inc. dba Yardi Matrix's Terms of Use <a href="http://www.y