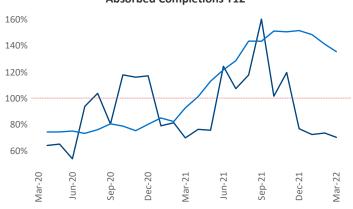

New lease asking **rents** are at \$1,532, up 11.9% ▲ from the previous year placing Reno at 67th overall in year-over-year rent growth.

Multifamily housing **demand** has been rising with **2,534** ▲ net units absorbed over the past twelve months. This is up **706** ▲ units from the previous year's gain of **1,828** ▲ absorbed units.