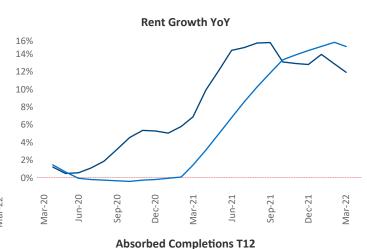

New lease asking **rents** are at \$1,532, up 11.9% ▲ from the previous year placing Reno at 67th overall in year-over-year rent growth.

Multifamily housing **demand** has been rising with **2,534** ▲ net units absorbed over the past twelve months. This is up **706** ▲ units from the previous year's gain of **1,828** ▲ absorbed units.