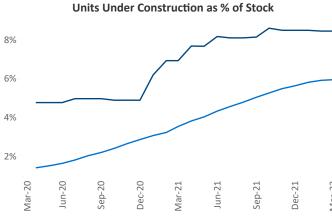

## Contacts

Jeff Adler Vice President <u>Jeff.Adler@yardi.com</u> Liliana Malai Senior PPC Specialist <u>Liliana.Malai@yardi.com</u> Reno March 2022

**Reno** is the **82nd** largest multifamily market with **43,536** completed units and **10,718** units in development, **3,684** of which have already broken ground.