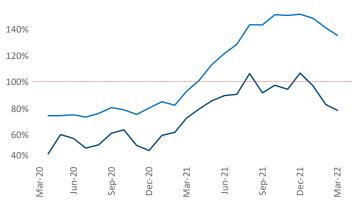

Multifamily housing demand has been rising with 7,398 A net units absorbed over the past twelve months. This is up 999 ▲ units from the previous year's gain of 6,399 ▲ absorbed units.

**Employment** in Raleigh - Durham has grown by **5.0%** ▲ over the past 12 months, while hourly wages have risen by 9.3% ▲ YoY to \$31.51 according to the Bureau of Labor Statistics.