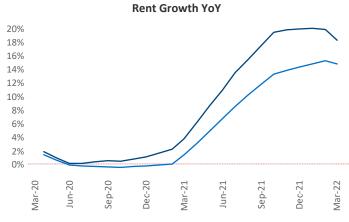

# Raleigh - Durham March 2022

Raleigh - Durham is the 30th largest multifamily market with 170,142 completed units and 107,089 units in development, 16,174 of which have already broken ground.

New lease asking **rents** are at \$1,524, up 18.3% ▲ from the previous year placing Raleigh - Durham at 19th overall in year-over-year rent growth.