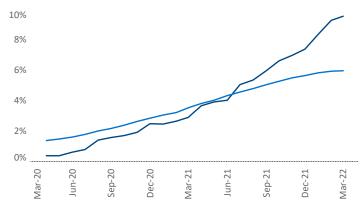

### **Absorbed Completions T12**

Multifamily housing demand has been rising with 7,398 A net units absorbed over the past twelve months. This is up 999 ▲ units from the previous year's gain of 6,399 ▲ absorbed units.

**Employment** in Raleigh - Durham has grown by **5.0%** ▲ over the past 12 months, while hourly wages have risen by 9.3% ▲ YoY to \$31.51 according to the Bureau of Labor Statistics.