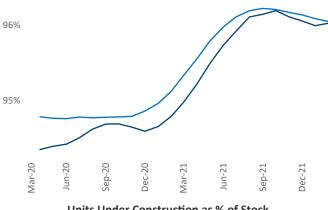

@yardi.com</u>

Liliana Malai Senior PPC Specialist Liliana.Malai@yardi.com

# Raleigh - Durham March 2022

Raleigh - Durham is the 30th largest multifamily market with 170,142 completed units and 107,089 units in development, 16,174 of which have already broken ground.

New lease asking **rents** are at \$1,524, up 18.3% ▲ from the previous year placing Raleigh - Durham at 19th overall in year-over-year rent growth.

Multifamily housing demand has been rising with 7,398 A net units absorbed over the past twelve months. This is up 999 ▲ units from the previous year's gain of 6,399 ▲ absorbed units.

**Employment** in Raleigh - Durham has grown by **5.0%** ▲ over the past 12 months, while hourly wages have risen by 9.3% ▲ YoY to \$31.51 according to the Bureau of Labor Statistics.











**Units Under Construction as % of Stock** 





### **Absorbed Completions T12**



#### **DISCLAIMER**

ALTHOUGH EVERY EFFORT IS MADE TO ENSURE THE ACCURACY, TIMELINESS AND COMPLETENESS OF THE INFORMATION PROVIDED IN THIS PUBLICATION, THE INFORMATION IS PROVIDED "AS IS" AND YARDI MATRIX DOES NOT GUARANTEE, WARRANT, REPRESENT OR UNDERTAKE THAT THE INFORMATION PROVIDED IS CORRECT, ACCURATE, CURRENT OR COMPLETE. YARDI MATRIX IS NOT LIABLE FOR ANY LOSS, CLAIM, OR DEMAND ARISING DIRECTLY OR INDIRECTLY FROM ANY USE OR RELIANCE UPON THE INFORMATION CONTAINED HEREIN.

#### **COPYRIGHT NOTICE**

This document, publication and/or presentation (collectively, 'document') is protected by copyright, trademark and other intellectual property laws. Use of this document is subject to the terms and cond