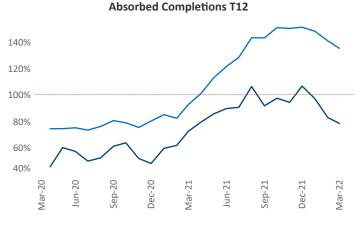

Multifamily housing **demand** has been rising with **7,398** ▲ net units absorbed over the past twelve months. This is up **999** ▲ units from the previous year's gain of **6,399** ▲ absorbed units.

Employment in Raleigh - Durham has grown by 5.0% ▲ over the past 12 months, while hourly wages have risen by 9.3% ▲ YoY to \$31.51 according to the *Bureau of Labor Statistics*.