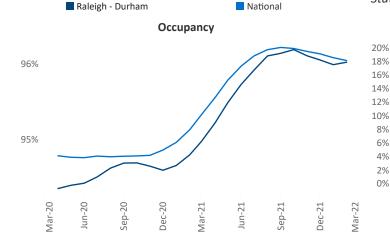

# Raleigh - Durham March 2022

Raleigh - Durham is the 30th largest multifamily market with 170,142 completed units and 107,089 units in development, 16,174 of which have already broken ground.

New lease asking **rents** are at **\$1,524**, up **18.3%** ▲ from the previous year placing Raleigh - Durham at **19th** overall in year-over-year rent growth.

Multifamily housing **demand** has been rising with **7,398** ▲ net units absorbed over the past twelve months. This is up **999** ▲ units from the previous year's gain of **6,399** ▲ absorbed units.

Employment in Raleigh - Durham has grown by 5.0% ▲ over the past 12 months, while hourly wages have risen by 9.3% ▲ YoY to \$31.51 according to the *Bureau of Labor Statistics*.