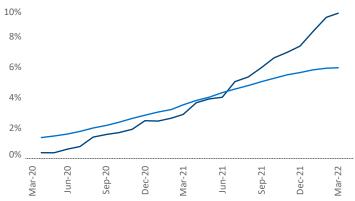

# Raleigh - Durham March 2022

Raleigh - Durham is the 30th largest multifamily market with 170,142 completed units and 107,089 units in development, 16,174 of which have already broken ground.

New lease asking **rents** are at **\$1,524**, up **18.3%** ▲ from the previous year placing Raleigh - Durham at **19th** overall in year-over-year rent growth.