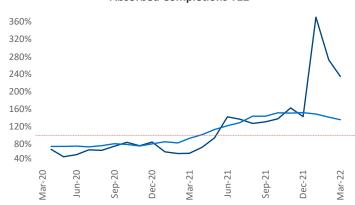

New lease asking **rents** are at \$1,757, up 10.8% ▲ from the previous year placing Providence at 77th overall in year-over-year rent growth.

Multifamily housing **demand** has been rising with **730** ▲ net units absorbed over the past twelve months. This is up **116** ▲ units from the previous year's gain of **614** ▲ absorbed units.