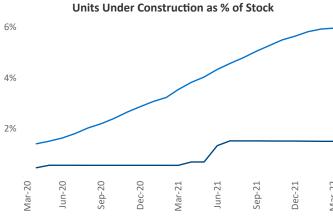

## Contacts

Jeff Adler Vice President Jeff.Adler@yardi.com Liliana Malai Senior PPC Specialist Liliana.Malai@yardi.com Providence March 2022

**Providence** is the **70th** largest multifamily market with **54,111** completed units and **10,637** units in development, **804** of which have already broken ground.