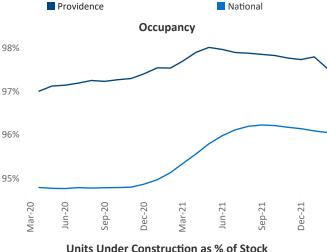

New lease asking **rents** are at \$1,757, up 10.8% ▲ from the previous year placing Providence at 77th overall in year-over-year rent growth.

Multifamily housing **demand** has been rising with **730** ▲ net units absorbed over the past twelve months. This is up **116** ▲ units from the previous year's gain of **614** ▲ absorbed units.