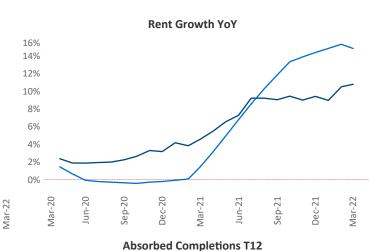

New lease asking **rents** are at \$1,757, up 10.8% ▲ from the previous year placing Providence at 77th overall in year-over-year rent growth.

Multifamily housing **demand** has been rising with **730** ▲ net units absorbed over the past twelve months. This is up **116** ▲ units from the previous year's gain of **614** ▲ absorbed units.