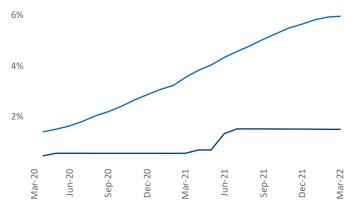

ist <u>Liliana.Malai@yardi.com</u>

## Providence March 2022

Providence is the 70th largest multifamily market with54,111 completed units and 10,637 units in development,804 of which have already broken ground.

New lease asking **rents** are at **\$1,757**, up **10.8%** from the previous year placing Providence at **77th** overall in year-over-year rent growth.

Multifamily housing **demand** has been rising with **730** ▲ net units absorbed over the past twelve months. This is up **116** ▲ units from the previous year's gain of **614** ▲ absorbed units.

**Employment** in Providence has grown by **4.1%** ▲ over the past 12 months, while hourly wages have risen by **5.9%** ▲ YoY to **\$30.31** according to the *Bureau of Labor Statistics*.



**Units Under Construction as % of Stock**