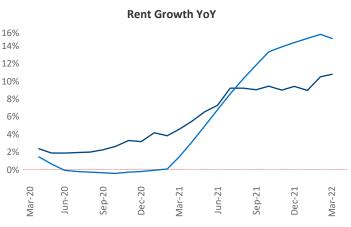

## Providence March 2022

Providence is the 70th largest multifamily market with54,111 completed units and 10,637 units in development,804 of which have already broken ground.

New lease asking **rents** are at **\$1,757**, up **10.8%** from the previous year placing Providence at **77th** overall in year-over-year rent growth.