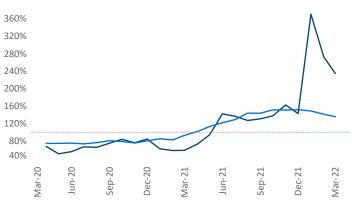

>Liliana.Malai@yardi.com</u>

## Providence March 2022

Providence is the 70th largest multifamily market with54,111 completed units and 10,637 units in development,804 of which have already broken ground.

New lease asking **rents** are at **\$1,757**, up **10.8%** from the previous year placing Providence at **77th** overall in year-over-year rent growth.

Multifamily housing **demand** has been rising with **730** ▲ net units absorbed over the past twelve months. This is up **116** ▲ units from the previous year's gain of **614** ▲ absorbed units.

**Employment** in Providence has grown by **4.1%** ▲ over the past 12 months, while hourly wages have risen by **5.9%** ▲ YoY to **\$30.31** according to the *Bureau of Labor Statistics*.



**Units Under Construction as % of Stock**