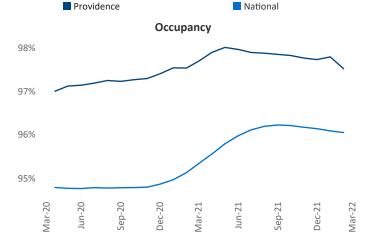

## Providence March 2022

Providence is the 70th largest multifamily market with54,111 completed units and 10,637 units in development,804 of which have already broken ground.

New lease asking **rents** are at **\$1,757**, up **10.8%** from the previous year placing Providence at **77th** overall in year-over-year rent growth.