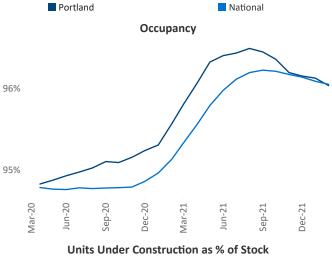

</u> Liliana Malai Senior PPC Specialist <u>Liliana.Malai@yardi.com</u> Portland March 2022



**Portland** is the **31st** largest multifamily market with **169,434** completed units and **48,384** units in development, **10,142** of which have already broken ground.

New lease asking **rents** are at \$1,674, up 13.3% ▲ from the previous year placing Portland at 52nd overall in year-over-year rent growth.

Multifamily housing **demand** has been rising with **6,346** ▲ net units absorbed over the past twelve months. This is up **944** ▲ units from the previous year's gain of **5,402** ▲ absorbed units.

**Employment** in Portland has grown by **5.3%** ▲ over the past 12 months, while hourly wages have risen by **7.4%** ▲ YoY to **\$34.24** according to the *Bureau of Labor Statistics*.









## **DISCLAIMER**

ALTHOUGH EVERY EFFORT IS MADE TO ENSURE THE ACCURACY, TIMELINESS AND COMPLETENESS OF THE INFORMATION PROVIDED IN THIS PUBLICATION, THE INFORMATION IS PROVIDED "AS IS" AND YARDI MATRIX DOES NOT GUARANTEE, WARRANT, REPRESENT OR UNDERTAKE THAT THE INFORMATION PROVIDED IS CORRECT, ACCURATE, CURRENT OR COMPLETE. YARDI MATRIX IS NOT LIABLE FOR ANY LOSS, CLAIM, OR DEMAND ARISING DIRECTLY OR INDIRECTLY FROM ANY USE OR RELIANCE UPON THE INFORMATION CONTAINED HEREIN.

## **COPYRIGHT NOTICE**

This document, publication and/or presentation (collectively, 'document') is protected by copyright, trademark and other intellectual property laws. Use of this document is subject to the terms and conditions of Yardi Systems, Inc. dba Yardi Matrix's Terms of Use <a href="http://www.y