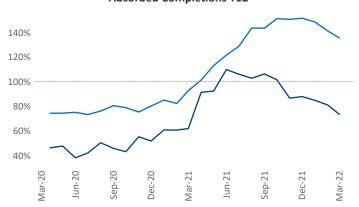

New lease asking **rents** are at \$1,674, up 13.3% ▲ from the previous year placing Portland at 52nd overall in year-over-year rent growth.

Multifamily housing **demand** has been rising with **6,346** ▲ net units absorbed over the past twelve months. This is up **944** ▲ units from the previous year's gain of **5,402** ▲ absorbed units.