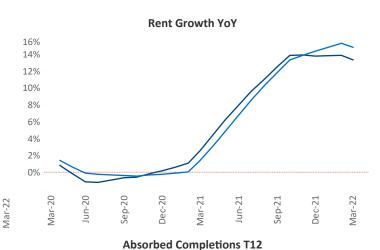

New lease asking **rents** are at \$1,674, up 13.3% ▲ from the previous year placing Portland at 52nd overall in year-over-year rent growth.

Multifamily housing **demand** has been rising with **6,346** ▲ net units absorbed over the past twelve months. This is up **944** ▲ units from the previous year's gain of **5,402** ▲ absorbed units.