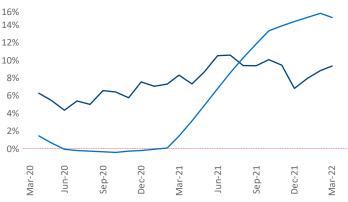

Multifamily housing **demand** has been rising with **676** ▲ net units absorbed over the past twelve months. This is up **447** ▲ units from the previous year's gain of **229** ▲ absorbed units.

**Employment** in Portland ME has grown by **2.3%** ▲ over the past 12 months, while hourly wages have risen by **5.3%** ▲ YoY to **\$28.68** according to the *Bureau of Labor Statistics*.