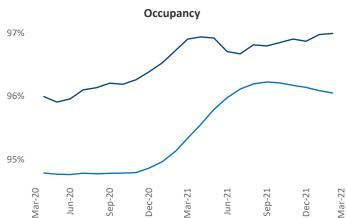

Multifamily housing **demand** has been rising with **676** ▲ net units absorbed over the past twelve months. This is up **447** ▲ units from the previous year's gain of **229** ▲ absorbed units.

**Employment** in Portland ME has grown by **2.3%** ▲ over the past 12 months, while hourly wages have risen by **5.3%** ▲ YoY to **\$28.68** according to the *Bureau of Labor Statistics*.