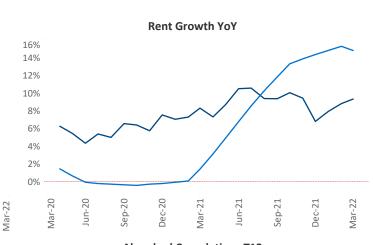

New lease asking **rents** are at \$1,639, up 9.3% ▲ from the previous year placing Portland ME at 96th overall in year-over-year rent growth.

Multifamily housing **demand** has been rising with **676** ▲ net units absorbed over the past twelve months. This is up **447** ▲ units from the previous year's gain of **229** ▲ absorbed units.