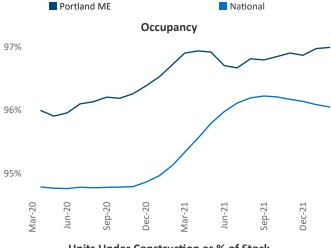

New lease asking **rents** are at \$1,639, up 9.3% ▲ from the previous year placing Portland ME at 96th overall in year-over-year rent growth.

Multifamily housing **demand** has been rising with **676** ▲ net units absorbed over the past twelve months. This is up **447** ▲ units from the previous year's gain of **229** ▲ absorbed units.