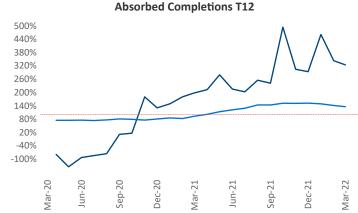

New lease asking **rents** are at \$1,639, up 9.3% ▲ from the previous year placing Portland ME at 96th overall in year-over-year rent growth.

Multifamily housing **demand** has been rising with **676** ▲ net units absorbed over the past twelve months. This is up **447** ▲ units from the previous year's gain of **229** ▲ absorbed units.