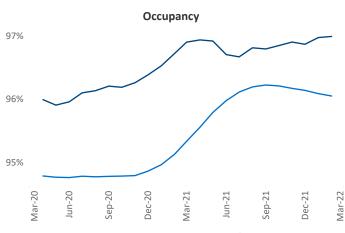

## Portland ME March 2022

**Portland ME** is the **118th** largest multifamily market with **13,817** completed units and **6,717** units in development, **426** of which have already broken ground.

New lease asking **rents** are at \$1,639, up 9.3% ▲ from the previous year placing Portland ME at 96th overall in year-over-year rent growth.

Multifamily housing **demand** has been rising with **676** ▲ net units absorbed over the past twelve months. This is up **447** ▲ units from the previous year's gain of **229** ▲ absorbed units.

**Employment** in Portland ME has grown by **2.3%** ▲ over the past 12 months, while hourly wages have risen by **5.3%** ▲ YoY to **\$28.68** according to the *Bureau of Labor Statistics*.