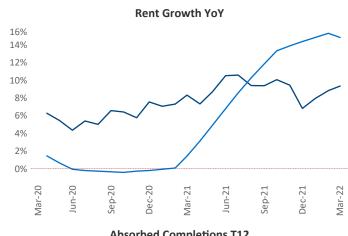

## Portland ME March 2022

**Portland ME** is the **118th** largest multifamily market with **13,817** completed units and **6,717** units in development, **426** of which have already broken ground.

New lease asking **rents** are at \$1,639, up 9.3% ▲ from the previous year placing Portland ME at 96th overall in year-over-year rent growth.

Multifamily housing **demand** has been rising with **676** ▲ net units absorbed over the past twelve months. This is up **447** ▲ units from the previous year's gain of **229** ▲ absorbed units.

**Employment** in Portland ME has grown by **2.3%** ▲ over the past 12 months, while hourly wages have risen by **5.3%** ▲ YoY to **\$28.68** according to the *Bureau of Labor Statistics*.