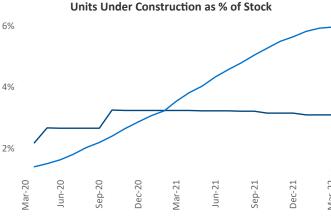

## Portland ME March 2022

**Portland ME** is the **118th** largest multifamily market with **13,817** completed units and **6,717** units in development, **426** of which have already broken ground.

New lease asking **rents** are at \$1,639, up 9.3% ▲ from the previous year placing Portland ME at 96th overall in year-over-year rent growth.

Multifamily housing **demand** has been rising with **676** ▲ net units absorbed over the past twelve months. This is up **447** ▲ units from the previous year's gain of **229** ▲ absorbed units.

**Employment** in Portland ME has grown by **2.3%** ▲ over the past 12 months, while hourly wages have risen by **5.3%** ▲ YoY to **\$28.68** according to the *Bureau of Labor Statistics*.