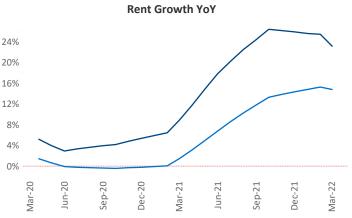

## Phoenix March 2022

**Phoenix** is the **8th** largest multifamily market with **332,747** completed units and **99,274** units in development, **36,601** of which have already broken ground.

New lease asking **rents** are at **\$1,657**, up **23.1%** from the previous year placing Phoenix at **6th** overall in year-over-year rent growth.