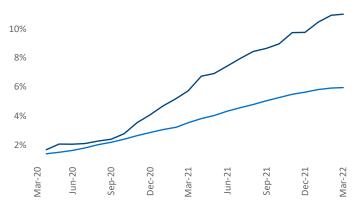

**Employment** in Phoenix has grown by **3.8%** • over the past 12 months, while hourly wages have risen by **6.8%** • YoY to **\$31.43** according to the *Bureau of Labor Statistics*.

**Units Under Construction as % of Stock** 