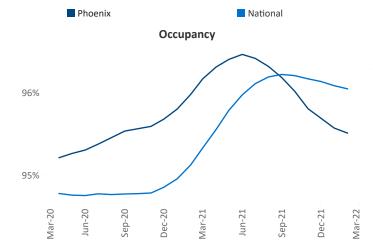

## Phoenix March 2022

**Phoenix** is the **8th** largest multifamily market with **332,747** completed units and **99,274** units in development, **36,601** of which have already broken ground.

New lease asking **rents** are at **\$1,657**, up **23.1%** from the previous year placing Phoenix at **6th** overall in year-over-year rent growth.