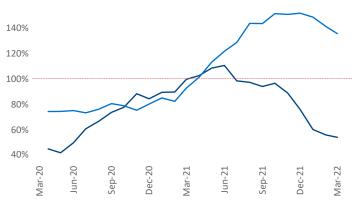

**Employment** in Phoenix has grown by **3.8%** • over the past 12 months, while hourly wages have risen by **6.8%** • YoY to **\$31.43** according to the *Bureau of Labor Statistics*.

**Units Under Construction as % of Stock** 