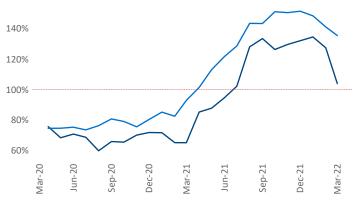

Multifamily housing **demand** has been rising with **10,694** ▲ net units absorbed over the past twelve months. This is up **4,487** ▲ units from the previous year's gain of **6,207** ▲ absorbed units.