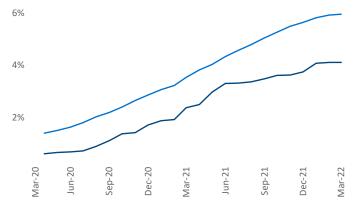

## Philadelphia March 2022

Philadelphia is the 10th largest multifamily market with312,157 completed units and 82,325 units in development,12,796 of which have already broken ground.

New lease asking **rents** are at **\$1,641**, up **11.6%** ▲ from the previous year placing Philadelphia at **68th** overall in year-over-year rent growth.