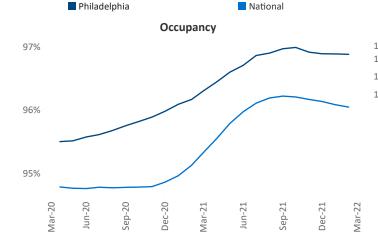

## Philadelphia March 2022

Philadelphia is the 10th largest multifamily market with312,157 completed units and 82,325 units in development,12,796 of which have already broken ground.

New lease asking **rents** are at **\$1,641**, up **11.6%** ▲ from the previous year placing Philadelphia at **68th** overall in year-over-year rent growth.

Multifamily housing **demand** has been rising with **10,694** ▲ net units absorbed over the past twelve months. This is up **4,487** ▲ units from the previous year's gain of **6,207** ▲ absorbed units.