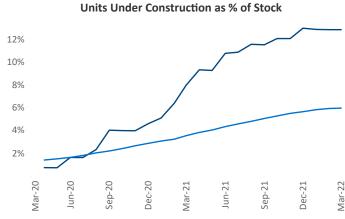

## Pensacola March 2022

**Pensacola** is the **89th** largest multifamily market with **36,883** completed units and **20,714** units in development, **4,734** of which have already broken ground.

New lease asking **rents** are at \$1,482, up 17.1% ▲ from the previous year placing Pensacola at 25th overall in year-over-year rent growth.