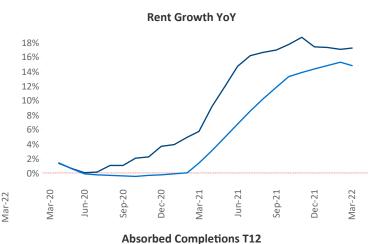

## Pensacola March 2022

**Pensacola** is the **89th** largest multifamily market with **36,883** completed units and **20,714** units in development, **4,734** of which have already broken ground.

New lease asking **rents** are at \$1,482, up 17.1% ▲ from the previous year placing Pensacola at 25th overall in year-over-year rent growth.

Multifamily housing **demand** has been rising with **1,813** ▲ net units absorbed over the past twelve months. This is down **-1,612** ▼ units from the previous year's gain of **3,425** ▲ absorbed units.