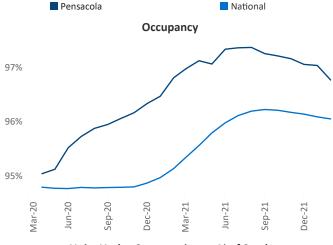

Multifamily housing **demand** has been rising with **1,813** ▲ net units absorbed over the past twelve months. This is down **-1,612** ▼ units from the previous year's gain of **3,425** ▲ absorbed units.