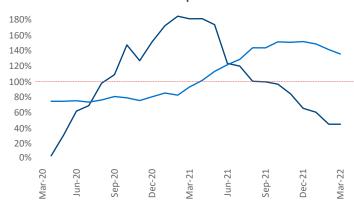

Multifamily housing **demand** has been rising with **1,813** ▲ net units absorbed over the past twelve months. This is down **-1,612** ▼ units from the previous year's gain of **3,425** ▲ absorbed units.