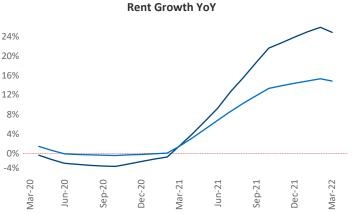

## Orlando March 2022

**Orlando** is the **16th** largest multifamily market with **244,672** completed units and **125,838** units in development, **22,759** of which have already broken ground.

New lease asking **rents** are at **\$1,746**, up **24.8%** from the previous year placing Orlando at **3rd** overall in year-over-year rent growth.