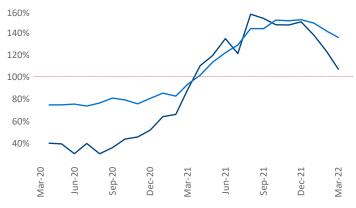

Multifamily housing **demand** has been rising with **16,145** ▲ net units absorbed over the past twelve months. This is up **6,752** ▲ units from the previous year's gain of **9,393** ▲ absorbed units.