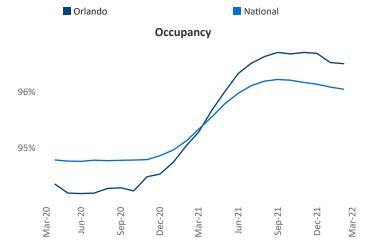

## Orlando March 2022

**Orlando** is the **16th** largest multifamily market with **244,672** completed units and **125,838** units in development, **22,759** of which have already broken ground.

New lease asking **rents** are at **\$1,746**, up **24.8%** from the previous year placing Orlando at **3rd** overall in year-over-year rent growth.