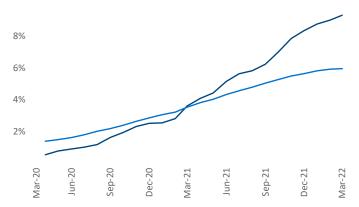

**Employment** in Orlando has grown by **8.1%** • over the past 12 months, while hourly wages have risen by **12.7%** • YoY to **\$31.87** according to the *Bureau of Labor Statistics*.

**Units Under Construction as % of Stock** 