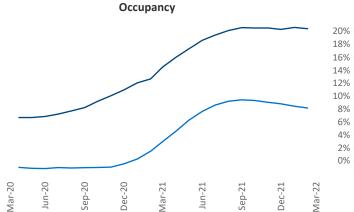

Multifamily housing demand has been rising with 4,572 net units absorbed over the past twelve months. This is down -706 ▼ units from the previous year's gain of 5,278 ▲ absorbed units.

**Employment** in Orange County has grown by **5.5%** A over the past 12 months, while hourly wages have risen by 2.9% ▲ YoY to \$36.97 according to the Bureau of Labor Statistics.