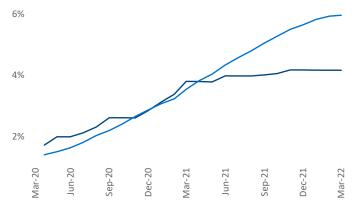

## **Orange County** March 2022

Orange County is the 24th largest multifamily market with 210,866 completed units and 40,377 units in development, 8,749 of which have already broken ground.

New lease asking **rents** are at **\$2,622**, up **19.6%** from the previous year placing Orange County at 13th overall in year-over-year rent growth.

Multifamily housing demand has been rising with 4,572 net units absorbed over the past twelve months. This is down -706 ▼ units from the previous year's gain of 5,278 ▲ absorbed units.

**Employment** in Orange County has grown by **5.5%** A over the past 12 months, while hourly wages have risen by 2.9% ▲ YoY to \$36.97 according to the Bureau of Labor Statistics.