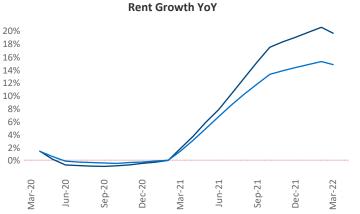

New lease asking **rents** are at **\$2,622**, up **19.6%** ▲ from the previous year placing Orange County at **13th** overall in year-over-year rent growth.

Multifamily housing **demand** has been rising with **4,572** ▲ net units absorbed over the past twelve months. This is down -**706** ▼ units from the previous year's gain of **5,278** ▲ absorbed units.