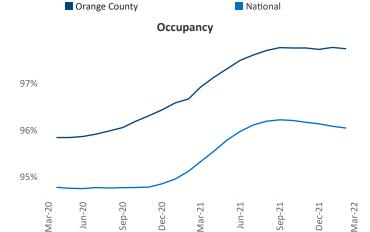

New lease asking **rents** are at **\$2,622**, up **19.6%** ▲ from the previous year placing Orange County at **13th** overall in year-over-year rent growth.

Multifamily housing **demand** has been rising with **4,572** ▲ net units absorbed over the past twelve months. This is down -**706** ▼ units from the previous year's gain of **5,278** ▲ absorbed units.