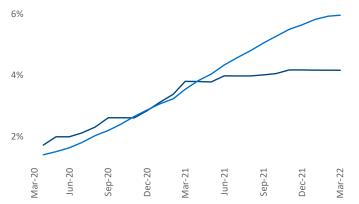

New lease asking **rents** are at **\$2,622**, up **19.6%** ▲ from the previous year placing Orange County at **13th** overall in year-over-year rent growth.

Multifamily housing **demand** has been rising with **4,572** ▲ net units absorbed over the past twelve months. This is down -**706** ▼ units from the previous year's gain of **5,278** ▲ absorbed units.