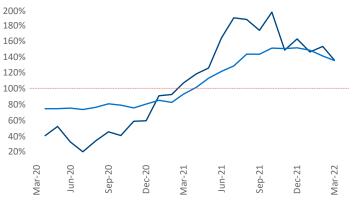

New lease asking **rents** are at **\$2,622**, up **19.6%** ▲ from the previous year placing Orange County at **13th** overall in year-over-year rent growth.

Multifamily housing **demand** has been rising with **4,572** ▲ net units absorbed over the past twelve months. This is down -**706** ▼ units from the previous year's gain of **5,278** ▲ absorbed units.