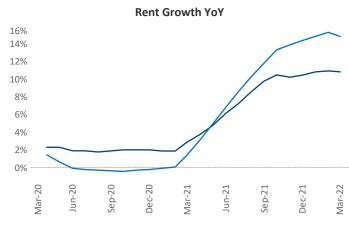

New lease asking **rents** are at **\$911**, up **10.8%** ▲ from the previous year placing Oklahoma City at **76th** overall in year-over-year rent growth.

Multifamily housing **demand** has been rising with **2,484** ▲ net units absorbed over the past twelve months. This is up **871** ▲ units from the previous year's gain of **1,613** ▲ absorbed units.