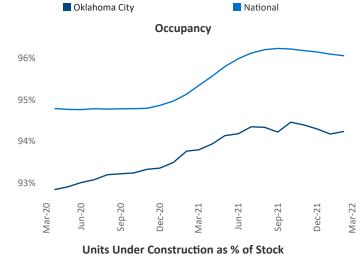

Tribe, And Fort

Nation, Apache

Tribe, And Fort

Nation, Apache

Nation,

© 2022 Mapbox © OpenStreetMap

**Oklahoma City** is the **46th** largest multifamily market with **108,405** completed units and **13,524** units in development, **1,041** of which have already broken ground.