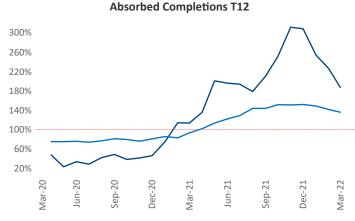

New lease asking **rents** are at **\$911**, up **10.8%** ▲ from the previous year placing Oklahoma City at **76th** overall in year-over-year rent growth.

Multifamily housing **demand** has been rising with **2,484** ▲ net units absorbed over the past twelve months. This is up **871** ▲ units from the previous year's gain of **1,613** ▲ absorbed units.