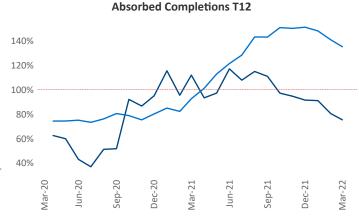

New lease asking **rents** are at \$1,454, up 15.5% ▲ from the previous year placing North Central Florida at 35th overall in year-over-year rent growth.

Multifamily housing **demand** has been rising with **3,657** ▲ net units absorbed over the past twelve months. This is up **697** ▲ units from the previous year's gain of **2,960** ▲ absorbed units.