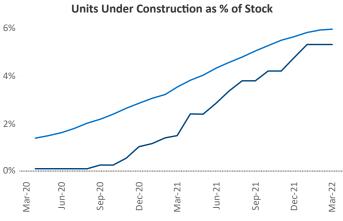

## North Central Florida March 2022

**North Central Florida** is the **62nd** largest multifamily market with **65,333** completed units and **21,540** units in development, **3,467** of which have already broken ground.