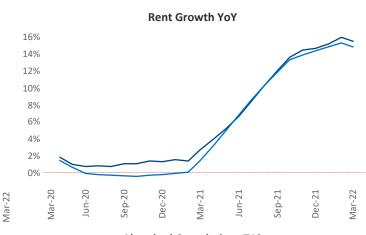

New lease asking **rents** are at \$1,454, up 15.5% ▲ from the previous year placing North Central Florida at 35th overall in year-over-year rent growth.

Multifamily housing **demand** has been rising with **3,657** ▲ net units absorbed over the past twelve months. This is up **697** ▲ units from the previous year's gain of **2,960** ▲ absorbed units.