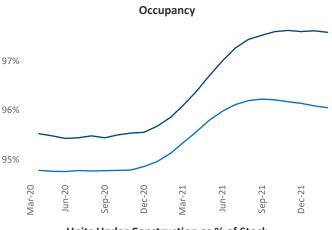

New lease asking **rents** are at \$1,454, up 15.5% ▲ from the previous year placing North Central Florida at 35th overall in year-over-year rent growth.

Multifamily housing **demand** has been rising with **3,657** ▲ net units absorbed over the past twelve months. This is up **697** ▲ units from the previous year's gain of **2,960** ▲ absorbed units.