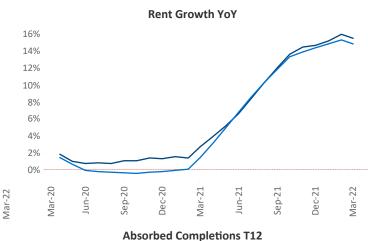

New lease asking **rents** are at \$1,454, up 15.5% ▲ from the previous year placing North Central Florida at 35th overall in year-over-year rent growth.

Multifamily housing **demand** has been rising with **3,657** ▲ net units absorbed over the past twelve months. This is up **697** ▲ units from the previous year's gain of **2,960** ▲ absorbed units.