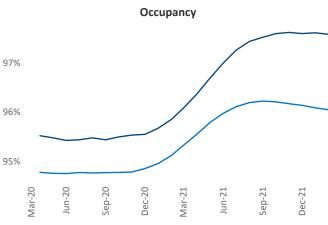

New lease asking **rents** are at \$1,454, up 15.5% ▲ from the previous year placing North Central Florida at 35th overall in year-over-year rent growth.

Multifamily housing **demand** has been rising with **3,657** ▲ net units absorbed over the past twelve months. This is up **697** ▲ units from the previous year's gain of **2,960** ▲ absorbed units.