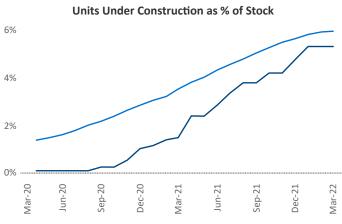

## North Central Florida March 2022

**North Central Florida** is the **62nd** largest multifamily market with **65,333** completed units and **21,540** units in development, **3,467** of which have already broken ground.