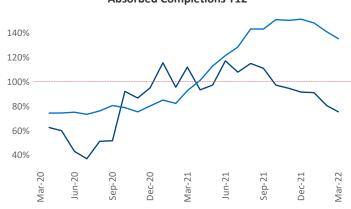

New lease asking **rents** are at \$1,454, up 15.5% ▲ from the previous year placing North Central Florida at 35th overall in year-over-year rent growth.

Multifamily housing **demand** has been rising with **3,657** ▲ net units absorbed over the past twelve months. This is up **697** ▲ units from the previous year's gain of **2,960** ▲ absorbed units.