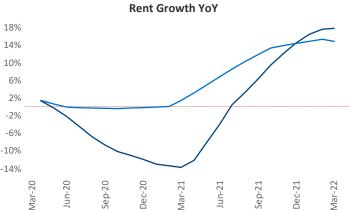

New lease asking **rents** are at \$3,968, up 17.8% A from the previous year placing New York at 23rd overall in year-over-year rent growth.

Multifamily housing **demand** has been rising with **18,011** net units absorbed over the past twelve months. This is up 28,903 units from the previous year's loss of -10,892 V absorbed units.