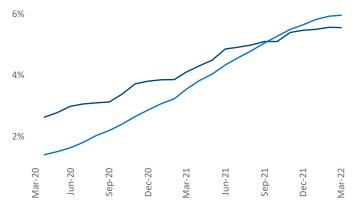

New lease asking **rents** are at \$3,968, up 17.8% A from the previous year placing New York at 23rd overall in year-over-year rent growth.

Multifamily housing **demand** has been rising with **18,011** net units absorbed over the past twelve months. This is up 28,903 units from the previous year's loss of -10,892 V absorbed units.