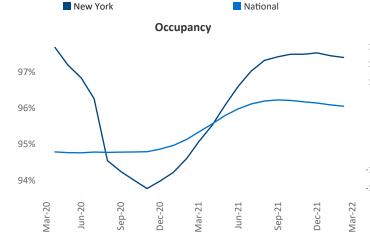

**Employment** in New York has grown by **5.7%** A over the past 12 months, while hourly wages have risen by 3.6% YoY to \$38.47 according to the Bureau of Labor Statistics.

**Units Under Construction as % of Stock** 