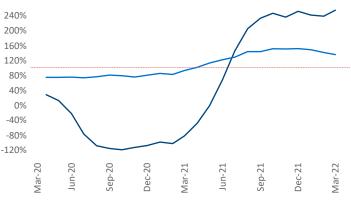

New lease asking **rents** are at \$3,968, up 17.8% A from the previous year placing New York at 23rd overall in year-over-year rent growth.

Multifamily housing **demand** has been rising with **18,011** net units absorbed over the past twelve months. This is up 28,903 units from the previous year's loss of -10,892 V absorbed units.

**Employment** in New York has grown by **5.7%** A over the past 12 months, while hourly wages have risen by 3.6% YoY to \$38.47 according to the Bureau of Labor Statistics.

**Units Under Construction as % of Stock** 