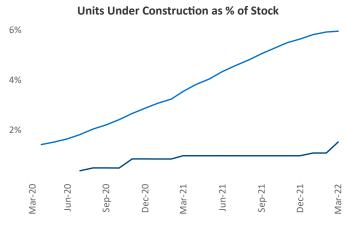

Multifamily housing **demand** has been rising with **1,416** ▲ net units absorbed over the past twelve months. This is up **643** ▲ units from the previous year's gain of **773** ▲ absorbed units.

**Employment** in New Orleans has grown by **2.6%** ▲ over the past 12 months, while hourly wages have risen by **1.5%** ▲ YoY to **\$24.81** according to the *Bureau of Labor Statistics*.