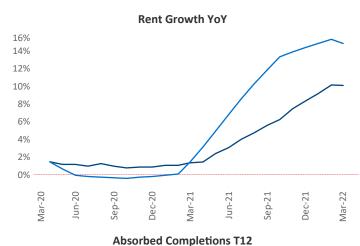

## Contacts

Jeff Adler Vice President <u>Jeff.Adler@yardi.com</u> Liliana Malai Senior PPC Specialist <u>Liliana.Malai@yardi.com</u> New Orleans March 2022

New lease asking **rents** are at \$1,168, up 10.1% ▲ from the previous year placing New Orleans at 90th overall in year-over-year rent growth.

Multifamily housing **demand** has been rising with **1,416** ▲ net units absorbed over the past twelve months. This is up **643** ▲ units from the previous year's gain of **773** ▲ absorbed units.

**Employment** in New Orleans has grown by **2.6%** ▲ over the past 12 months, while hourly wages have risen by **1.5%** ▲ YoY to **\$24.81** according to the *Bureau of Labor Statistics*.