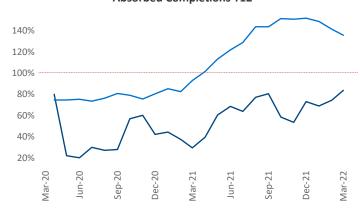

Multifamily housing **demand** has been rising with **1,416** ▲ net units absorbed over the past twelve months. This is up **643** ▲ units from the previous year's gain of **773** ▲ absorbed units.

**Employment** in New Orleans has grown by **2.6%** ▲ over the past 12 months, while hourly wages have risen by **1.5%** ▲ YoY to **\$24.81** according to the *Bureau of Labor Statistics*.