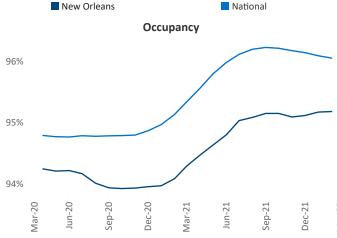

Multifamily housing **demand** has been rising with **1,416** ▲ net units absorbed over the past twelve months. This is up **643** ▲ units from the previous year's gain of **773** ▲ absorbed units.

**Employment** in New Orleans has grown by **2.6%** ▲ over the past 12 months, while hourly wages have risen by **1.5%** ▲ YoY to **\$24.81** according to the *Bureau of Labor Statistics*.