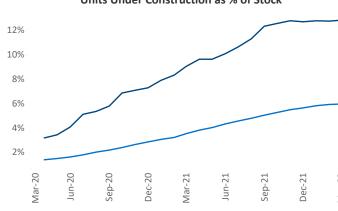

## Nashville March 2022

**Nashville** is the **35th** largest multifamily market with **147,963** completed units and **82,946** units in development, **18,950** of which have already broken ground.

New lease asking **rents** are at \$1,572, up 18.6% ▲ from the previous year placing Nashville at 18th overall in year-over-year rent growth.