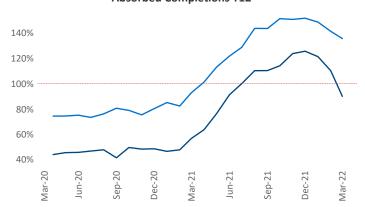

Multifamily housing **demand** has been rising with **7,501** ▲ net units absorbed over the past twelve months. This is up **2,932** ▲ units from the previous year's gain of **4,569** ▲ absorbed units.