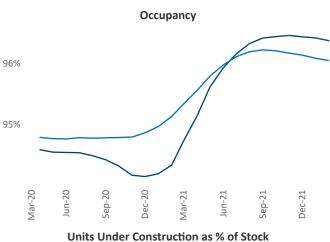

## Nashville March 2022

**Nashville** is the **35th** largest multifamily market with **147,963** completed units and **82,946** units in development, **18,950** of which have already broken ground.

New lease asking **rents** are at \$1,572, up 18.6% ▲ from the previous year placing Nashville at 18th overall in year-over-year rent growth.

Multifamily housing **demand** has been rising with **7,501** ▲ net units absorbed over the past twelve months. This is up **2,932** ▲ units from the previous year's gain of **4,569** ▲ absorbed units.