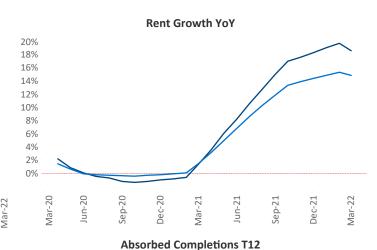

## Nashville March 2022

**Nashville** is the **35th** largest multifamily market with **147,963** completed units and **82,946** units in development, **18,950** of which have already broken ground.

New lease asking **rents** are at \$1,572, up 18.6% ▲ from the previous year placing Nashville at 18th overall in year-over-year rent growth.

Multifamily housing **demand** has been rising with **7,501** ▲ net units absorbed over the past twelve months. This is up **2,932** ▲ units from the previous year's gain of **4,569** ▲ absorbed units.