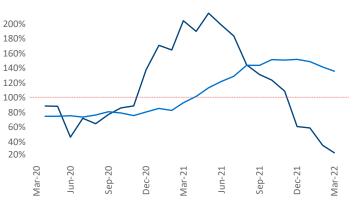

Multifamily housing **demand** has been rising with **152** ▲ net units absorbed over the past twelve months. This is down **-1,248** ▼ units from the previous year's gain of **1,400** ▲ absorbed units.