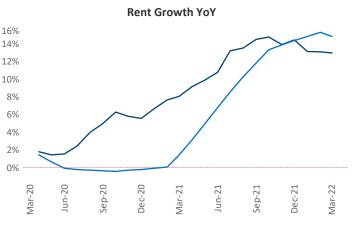

## Mobile March 2022

**Mobile** is the **94th** largest multifamily market with **33,588** completed units and **3,259** units in development, **555** of which have already broken ground.

New lease asking **rents** are at **\$1,107**, up **13%** ▲ from the previous year placing Mobile at **54th** overall in year-over-year rent growth.