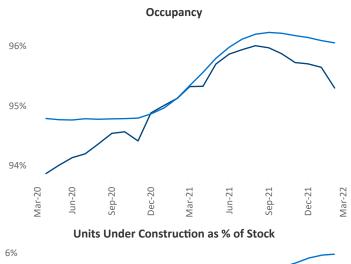

Multifamily housing **demand** has been rising with **152** ▲ net units absorbed over the past twelve months. This is down **-1,248** ▼ units from the previous year's gain of **1,400** ▲ absorbed units.