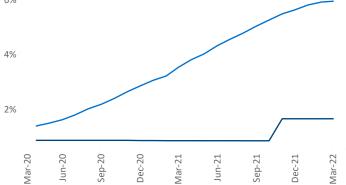

## Mobile March 2022

**Mobile** is the **94th** largest multifamily market with **33,588** completed units and **3,259** units in development, **555** of which have already broken ground.

New lease asking **rents** are at **\$1,107**, up **13%** ▲ from the previous year placing Mobile at **54th** overall in year-over-year rent growth.