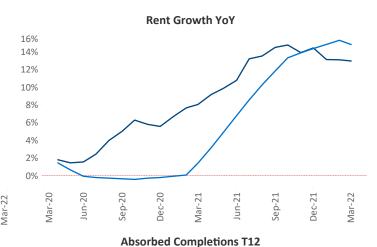

## Mobile March 2022

**Mobile** is the **94th** largest multifamily market with **33,588** completed units and **3,259** units in development, **555** of which have already broken ground.

New lease asking **rents** are at \$1,107, up 13%▲ from the previous year placing Mobile at 54th overall in year-over-year rent growth.

Multifamily housing **demand** has been rising with **152** ▲ net units absorbed over the past twelve months. This is down **-1,248** ▼ units from the previous year's gain of **1,400** ▲ absorbed units.