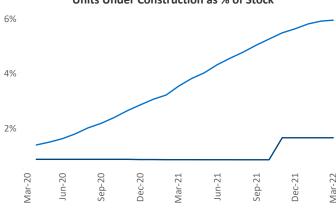

## Mobile March 2022

**Mobile** is the **94th** largest multifamily market with **33,588** completed units and **3,259** units in development, **555** of which have already broken ground.

New lease asking **rents** are at \$1,107, up 13%▲ from the previous year placing Mobile at 54th overall in year-over-year rent growth.