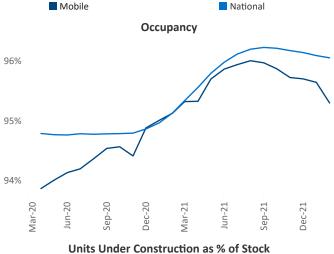

Multifamily housing **demand** has been rising with **152** ▲ net units absorbed over the past twelve months. This is down **-1,248** ▼ units from the previous year's gain of **1,400** ▲ absorbed units.