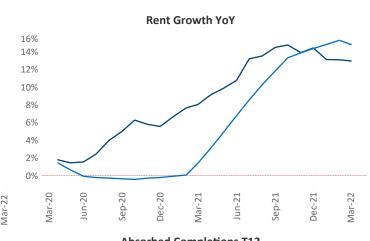

New lease asking **rents** are at \$1,107, up 13%▲ from the previous year placing Mobile at 54th overall in year-over-year rent growth.

Multifamily housing **demand** has been rising with **152** ▲ net units absorbed over the past twelve months. This is down **-1,248** ▼ units from the previous year's gain of **1,400** ▲ absorbed units.