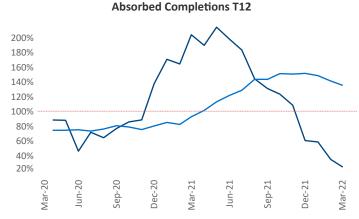

New lease asking **rents** are at \$1,107, up 13%▲ from the previous year placing Mobile at 54th overall in year-over-year rent growth.

Multifamily housing **demand** has been rising with **152** ▲ net units absorbed over the past twelve months. This is down **-1,248** ▼ units from the previous year's gain of **1,400** ▲ absorbed units.