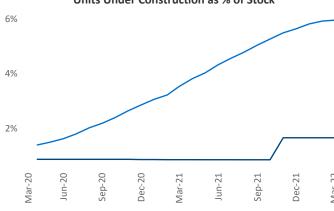

## Mobile March 2022

Saraland

Mobile

Pascagoula

Pascagoula

Pascagoula

**Mobile** is the **94th** largest multifamily market with **33,588** completed units and **3,259** units in development, **555** of which have already broken ground.