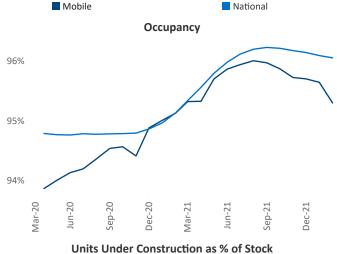

New lease asking **rents** are at \$1,107, up 13%▲ from the previous year placing Mobile at 54th overall in year-over-year rent growth.

Multifamily housing **demand** has been rising with **152** ▲ net units absorbed over the past twelve months. This is down **-1,248** ▼ units from the previous year's gain of **1,400** ▲ absorbed units.