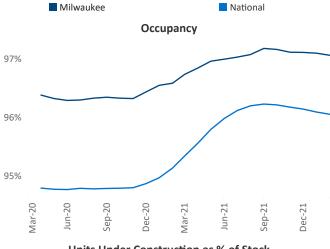

## Milwaukee March 2022

**Milwaukee** is the **50th** largest multifamily market with **88,972** completed units and **31,119** units in development, **4,863** of which have already broken ground.

New lease asking **rents** are at \$1,305, up 9.8% ▲ from the previous year placing Milwaukee at 93rd overall in year-over-year rent growth.

Multifamily housing **demand** has been rising with **2,424** ▲ net units absorbed over the past twelve months. This is up **202** ▲ units from the previous year's gain of **2,222** ▲ absorbed units.

Employment in Milwaukee has grown by 2.1% ▲ over the past 12 months, while hourly wages have fallen by -1.2% ▼ YoY to \$30.37 according to the *Bureau of Labor Statistics*.