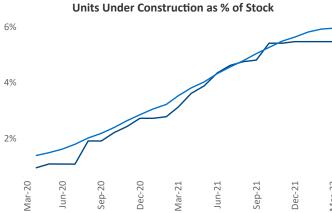

## Milwaukee March 2022

**Milwaukee** is the **50th** largest multifamily market with **88,972** completed units and **31,119** units in development, **4,863** of which have already broken ground.

New lease asking **rents** are at \$1,305, up 9.8% ▲ from the previous year placing Milwaukee at 93rd overall in year-over-year rent growth.