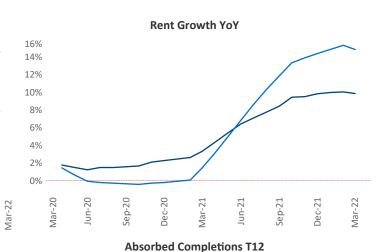

## Milwaukee March 2022

**Milwaukee** is the **50th** largest multifamily market with **88,972** completed units and **31,119** units in development, **4,863** of which have already broken ground.

New lease asking **rents** are at \$1,305, up 9.8% ▲ from the previous year placing Milwaukee at 93rd overall in year-over-year rent growth.

Multifamily housing **demand** has been rising with **2,424** ▲ net units absorbed over the past twelve months. This is up **202** ▲ units from the previous year's gain of **2,222** ▲ absorbed units.

Employment in Milwaukee has grown by 2.1% ▲ over the past 12 months, while hourly wages have fallen by -1.2% ▼ YoY to \$30.37 according to the *Bureau of Labor Statistics*.