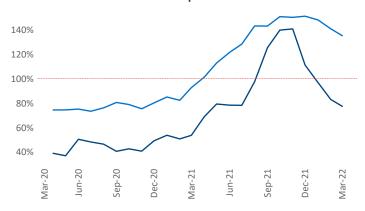

Multifamily housing **demand** has been rising with **2,424** ▲ net units absorbed over the past twelve months. This is up **202** ▲ units from the previous year's gain of **2,222** ▲ absorbed units.

Employment in Milwaukee has grown by 2.1% ▲ over the past 12 months, while hourly wages have fallen by -1.2% ▼ YoY to \$30.37 according to the *Bureau of Labor Statistics*.