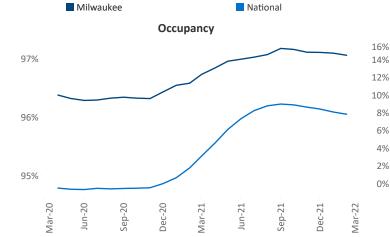

## Milwaukee March 2022

Milwaukee is the 50th largest multifamily market with 88,972 completed units and 31,119 units in development, 4,863 of which have already broken ground.

New lease asking **rents** are at **\$1,305**, up **9.8%** from the previous year placing Milwaukee at 93rd overall in year-over-year rent growth.

Multifamily housing demand has been rising with 2,424 net units absorbed over the past twelve months. This is up 202 units from the previous year's gain of 2,222 absorbed units.

**Employment** in Milwaukee has grown by **2.1%** A over the past 12 months, while hourly wages have fallen by -1.2% YoY to \$30.37 according to the Bureau of Labor Statistics.