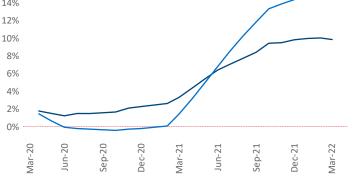

Multifamily housing demand has been rising with 2,424 net units absorbed over the past twelve months. This is up 202 units from the previous year's gain of 2,222 absorbed units.

**Employment** in Milwaukee has grown by **2.1%** A over the past 12 months, while hourly wages have fallen by -1.2% YoY to \$30.37 according to the Bureau of Labor Statistics.