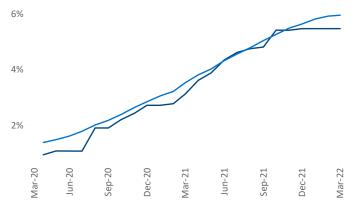

## Milwaukee March 2022

Milwaukee is the 50th largest multifamily market with 88,972 completed units and 31,119 units in development, 4,863 of which have already broken ground.

New lease asking **rents** are at **\$1,305**, up **9.8%** from the previous year placing Milwaukee at 93rd overall in year-over-year rent growth.