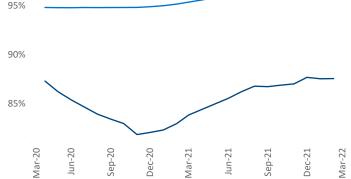

Employment in Midland - Odessa has grown by 6.7% ▲ over the past 12 months, while hourly wages have risen by
6.5% ▲ YoY to \$33.89 according to the *Bureau of Labor Statistics*.

**Units Under Construction as % of Stock** 