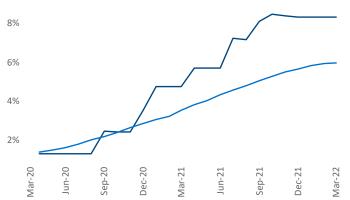

## Midland - Odessa March 2022

**Midland - Odessa** is the **105th** largest multifamily market with **26,728** completed units and **4,300** units in development, **2,215** of which have already broken ground.