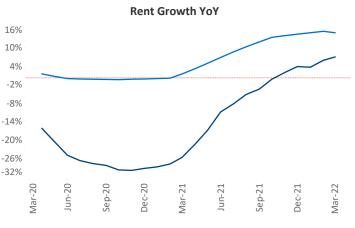

New lease asking **rents** are at **\$1,059**, up **7%** ▲ from the previous year placing Midland - Odessa at **114th** overall in year-over-year rent growth.

Multifamily housing **demand** has been rising with **2,512** ▲ net units absorbed over the past twelve months. This is up **3,530** ▲ units from the previous year's loss of **-1,018** ▼ absorbed units.