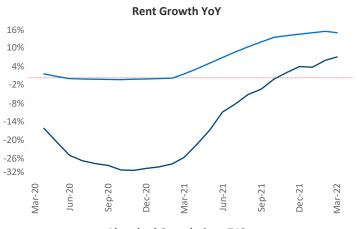

## Midland - Odessa March 2022

Midland - Odessa is the 105th largest multifamily market with 26,728 completed units and 4,300 units in development, 2,215 of which have already broken ground.

New lease asking **rents** are at **\$1,059**, up **7%** ▲ from the previous year placing Midland - Odessa at **114th** overall in year-over-year rent growth.