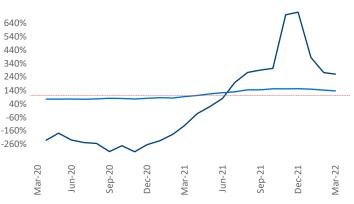

Multifamily housing **demand** has been rising with **2,512** ▲ net units absorbed over the past twelve months. This is up **3,530** ▲ units from the previous year's loss of **-1,018** ▼ absorbed units.