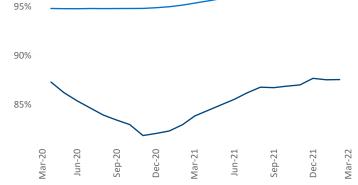

## Midland - Odessa March 2022

Midland - Odessa is the 105th largest multifamily market with 26,728 completed units and 4,300 units in development, 2,215 of which have already broken ground.

New lease asking **rents** are at **\$1,059**, up **7%** ▲ from the previous year placing Midland - Odessa at **114th** overall in year-over-year rent growth.