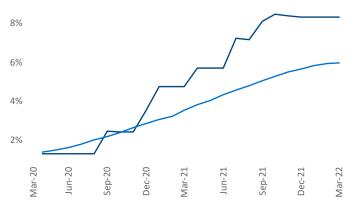

Employment in Midland - Odessa has grown by 6.7% ▲ over the past 12 months, while hourly wages have risen by
6.5% ▲ YoY to \$33.89 according to the *Bureau of Labor Statistics*.

Absorbed Completions T12