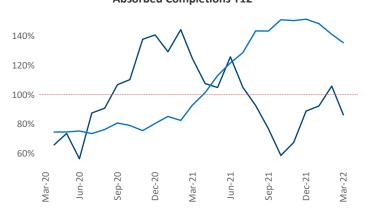

Multifamily housing **demand** has been rising with **828** ▲ net units absorbed over the past twelve months. This is down **-1,502** ▼ units from the previous year's gain of **2,330** ▲ absorbed units.