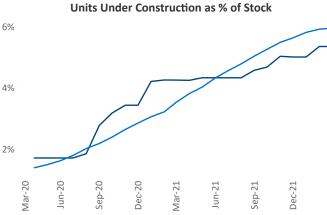

## Memphis March 2022

Memphis is the 47th largest multifamily market with 101,802 completed units and 18,667 units in development, 5,446 of which have already broken ground.

New lease asking **rents** are at \$1,097, up 13%▲ from the previous year placing Memphis at 53rd overall in year-over-year rent growth.