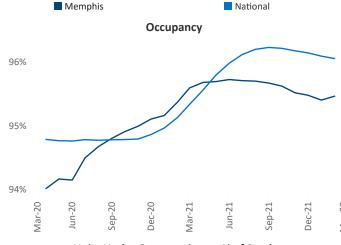

Multifamily housing **demand** has been rising with **828** ▲ net units absorbed over the past twelve months. This is down **-1,502** ▼ units from the previous year's gain of **2,330** ▲ absorbed units.