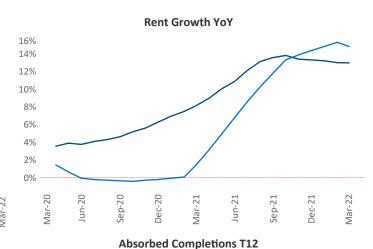

## Memphis March 2022

Memphis is the 47th largest multifamily market with 101,802 completed units and 18,667 units in development, 5,446 of which have already broken ground.

New lease asking **rents** are at \$1,097, up 13%▲ from the previous year placing Memphis at 53rd overall in year-over-year rent growth.

Multifamily housing **demand** has been rising with **828** ▲ net units absorbed over the past twelve months. This is down **-1,502** ▼ units from the previous year's gain of **2,330** ▲ absorbed units.