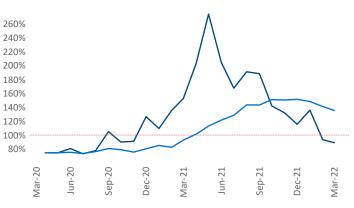

## McAllen March 2022

**McAllen** is the **102nd** largest multifamily market with **28,430** completed units and **8,366** units in development, **1,283** of which have already broken ground.

New lease asking **rents** are at **\$907**, up **10.1%** ▲ from the previous year placing McAllen at **88th** overall in year-over-year rent growth.

Multifamily housing **demand** has been rising with **949** ▲ net units absorbed over the past twelve months. This is down **-10** ▼ units from the previous year's gain of **959** ▲ absorbed units.

**Employment** in McAllen has grown by **4.7%** over the past 12 months, while hourly wages have risen by **6.4%** YoY to **\$18.56** according to the *Bureau of Labor Statistics*.