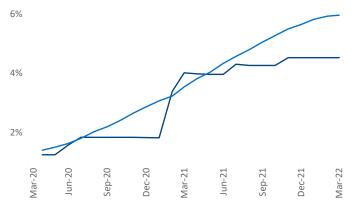

Multifamily housing **demand** has been rising with **949** ▲ net units absorbed over the past twelve months. This is down **-10** ▼ units from the previous year's gain of **959** ▲ absorbed units.

**Employment** in McAllen has grown by **4.7%** over the past 12 months, while hourly wages have risen by **6.4%** YoY to **\$18.56** according to the *Bureau of Labor Statistics*.