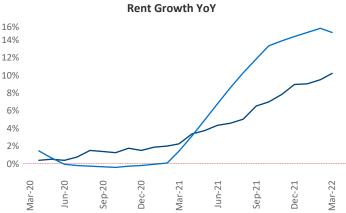

## McAllen March 2022

**McAllen** is the **102nd** largest multifamily market with **28,430** completed units and **8,366** units in development, **1,283** of which have already broken ground.

New lease asking **rents** are at **\$907**, up **10.1%** ▲ from the previous year placing McAllen at **88th** overall in year-over-year rent growth.