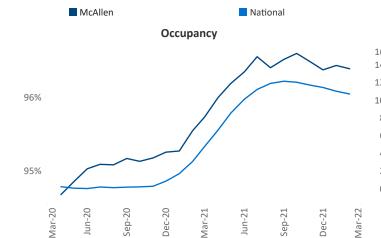

## McAllen March 2022

**McAllen** is the **102nd** largest multifamily market with **28,430** completed units and **8,366** units in development, **1,283** of which have already broken ground.

New lease asking **rents** are at **\$907**, up **10.1%** ▲ from the previous year placing McAllen at **88th** overall in year-over-year rent growth.